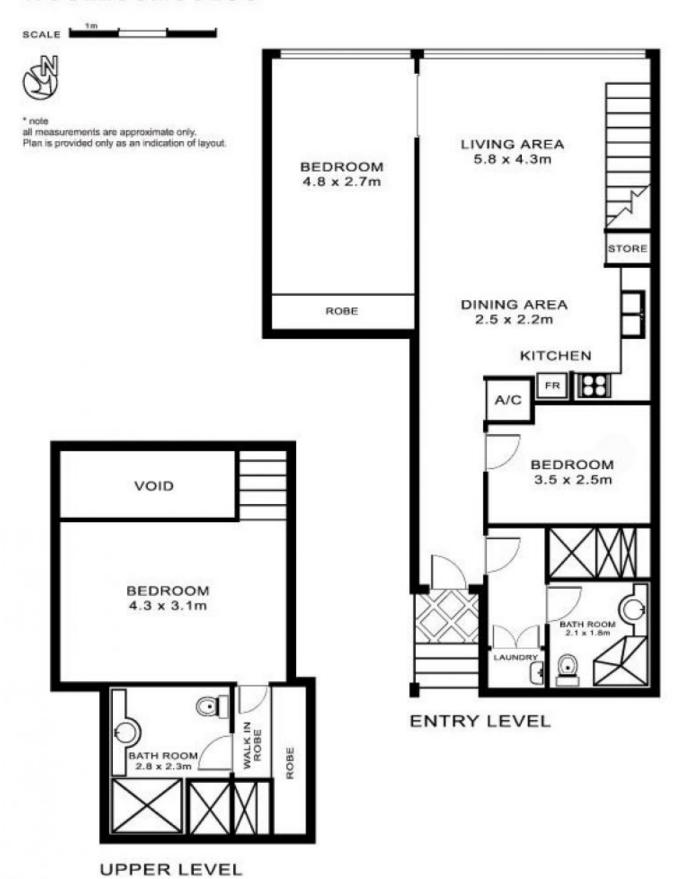

morton.

Woolloomooloo 574/6 Cowper Wharf Roadway

Located on the top level of the Woolloomooloo Finger Wharf this is a rare opportunity for a stunning furnished loft. The huge loft style apartment has had a complete makeover by a reputed Interior Designer. Featuring water views towards the Botanical Gardens and Sydney's city sky line.

- Sun drenched lounge & dining with modern lighting
- Fully furnished
- Modern kitchen with dishwasher and gas cook top
- Internal laundry
- Reverse cycle air conditioning
- High ceilings with skylights
- 24 hour onsite security