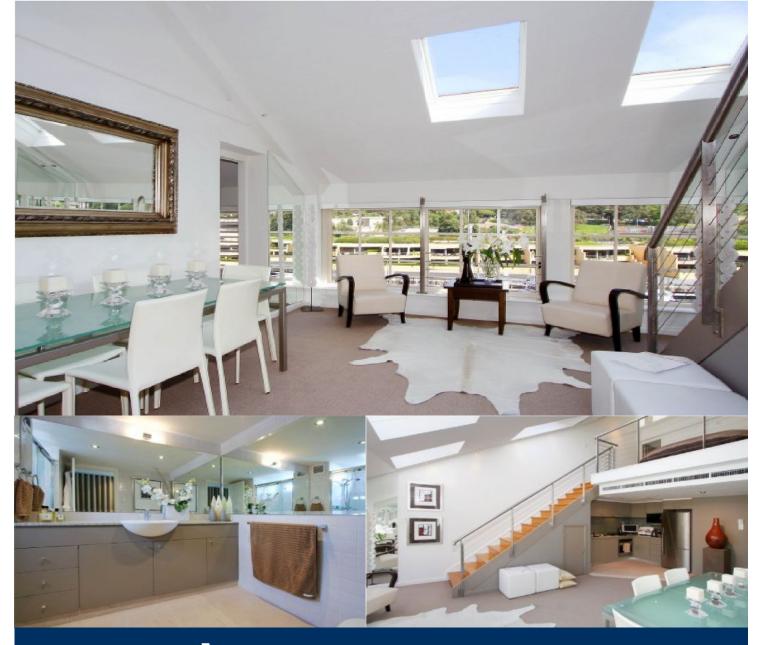

morton.

Woolloomooloo 574/6 Cowper Wharf Roadway

Located on the top level of the Woolloomooloo Finger Wharf this is a rare opportunity for a stunning furnished loft. The huge loft style apartment has had a complete makeover by a reputed Interior Designer. Featuring water views towards the Botanical Gardens and Sydney's city sky line.

- Sun drenched lounge & dining with modern lighting
- Fully furnished
- Modern kitchen with dishwasher and gas cook top
- Internal laundry
- Reverse cycle air conditioning
- High ceilings with skylights
- 24 hour onsite security