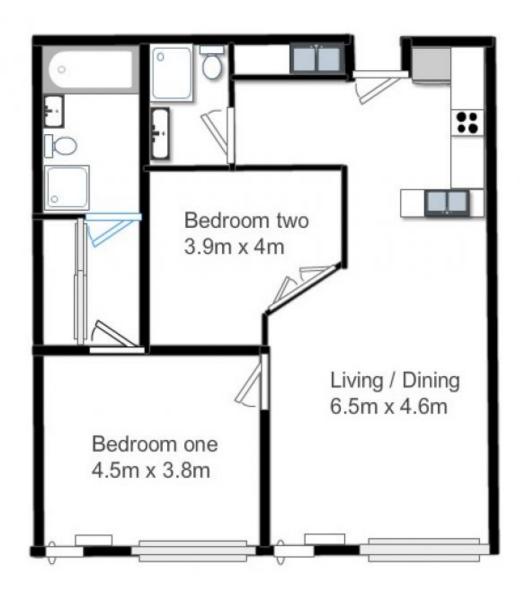

morton.

Woolloomooloo 322/6 Cowper Wharf Roadway

This exceptional residence defines contemporary living. Embracing views across the water to Potts Point, this is a home of unquestionable pedigree.

- Awash with morning light and soothed by sea breezes
- Spacious master boasts a walk-in robe and an ensuite
- Gourmet kitchen, granite benches and gas appliances
- Modern finishes meld with the rich maritime heritage
- With exposed timber beams and structural metalwork
- Ducted air conditioning through the apartment
- 24 hour on site security and video intercom system
- One secure car space at Lincoln crescent