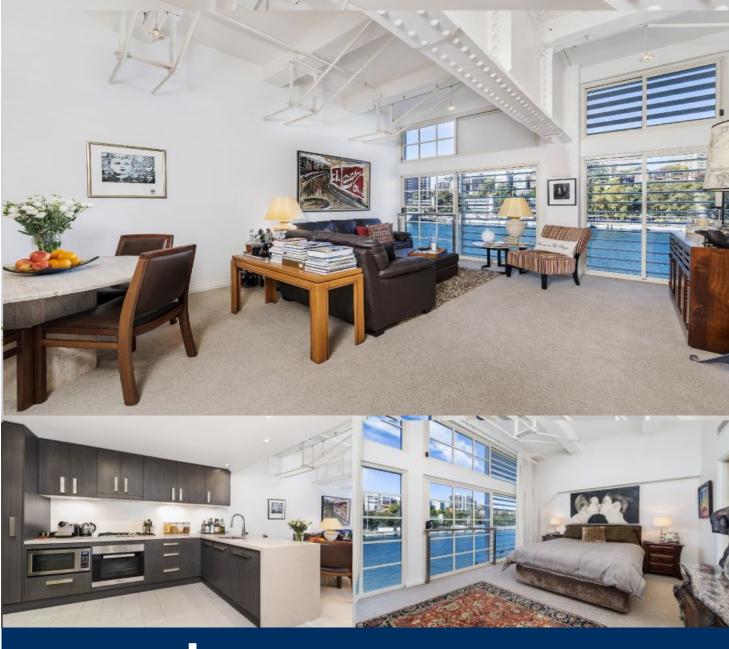

morton.

Woolloomooloo 322/6 Cowper Wharf Roadway

This exceptional residence defines contemporary living. Embracing views across the water to Potts Point, this is a home of unquestionable pedigree.

- Awash with morning light and soothed by sea breezes
- Spacious master boasts a walk-in robe and an ensuite
- Gourmet kitchen, granite benches and gas appliances
- Modern finishes meld with the rich maritime heritage
- With exposed timber beams and structural metalwork
- Ducted air conditioning through the apartment
- 24 hour on site security and video intercom system
- One secure car space at Lincoln crescent