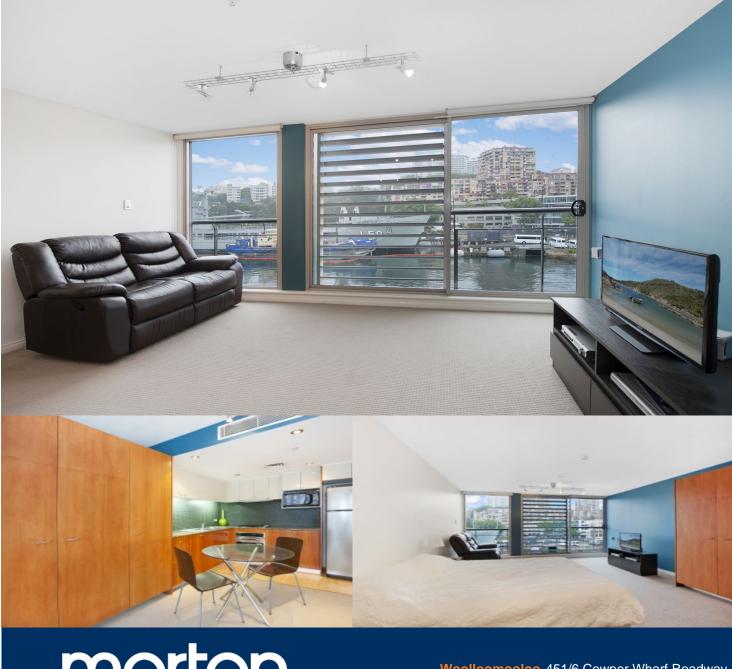

morton.

Woolloomooloo 451/6 Cowper Wharf Roadway

Beautiful fully furnished studio in the unique heritage listed Finger Wharf at Woolloomooloo. East facing views capture the morning sunlight and emphasise the essence of waterfront

- Water views towards Potts Point and Garden Island

living through the floor to ceiling glass sliding doors.

- Open plan studio living
- Galley style gas kitchen with granite benchtops
- Built in wardrobes and additional storage
- Internal laundry, 24 hour on site security
- Moments walk to City, Botanic Gardens and Potts Point