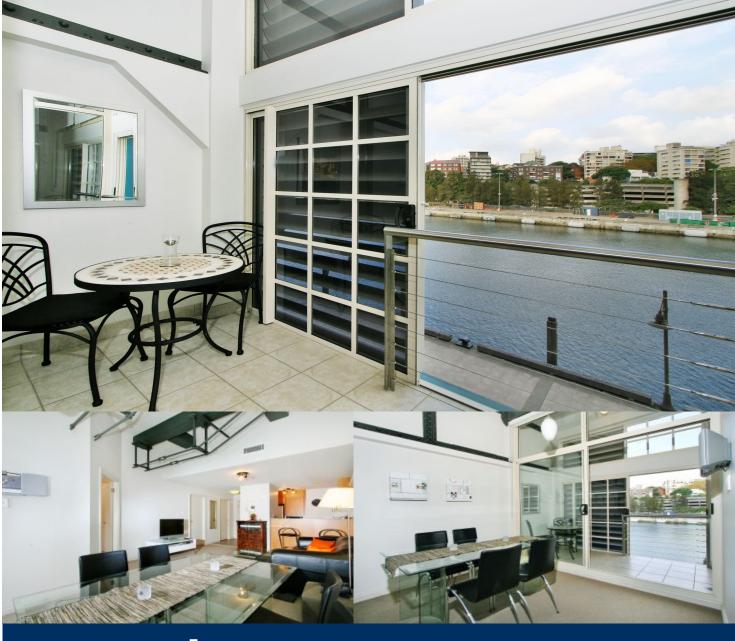

morton.

Woolloomooloo 329/6 Cowper Wharf Roadway

This lovely apartment, with eastern views towards Potts Point and Garden Island, is positioned in the private residential section of the Woolloomooloo Finger Wharf. This fully furnished one bedroom apartment is bound to impress with high ceilings and the original beams and braces, whilst the sunroom is perfect for morning coffee with papers or perhaps an extravagant afternoon tea.

- Reverse cycle air conditioning
- Internal laundry
- Kitchen with gas cooktop and dishwasher
- On site 24 hour security
- Optional use of indoor heated pool and gym (membership required)
- Parking space available at an additional cost of \$150 per week