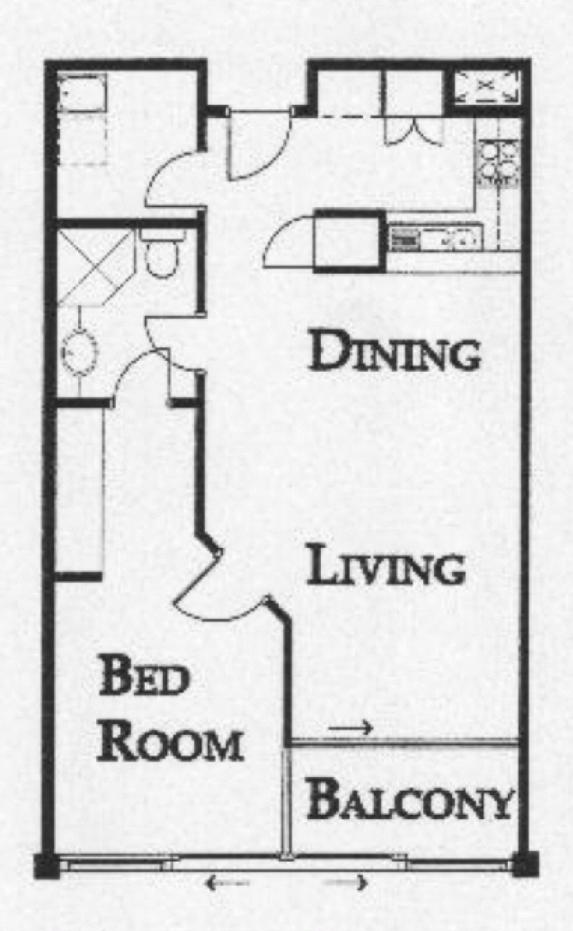

morton.

Woolloomooloo 329/6 Cowper Wharf Roadway

This lovely apartment, with eastern views towards Potts Point and Garden Island, is positioned in the private residential section of the Woolloomooloo Finger Wharf. This fully furnished one bedroom apartment is bound to impress with high ceilings and the original beams and braces, whilst the sunroom is perfect for morning coffee with papers or perhaps an extravagant afternoon tea.