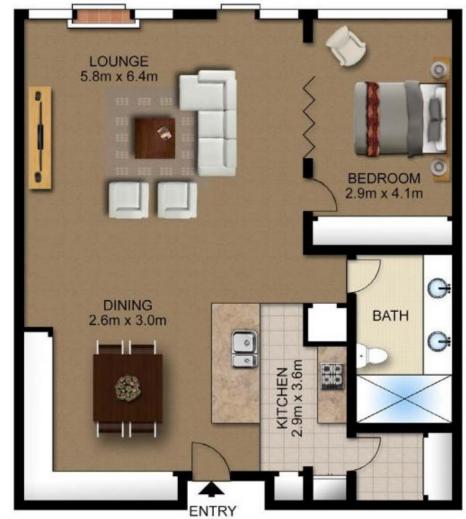

- A two bed converted to an over-sized one bed apartment
- Well proportioned with historic period appointments
- Spacious master has built-in robes and harbour views
- Chic gas kitchen comes with CaesarStone benches
- Generously open entertaining, floor to ceiling windows
- Deluxe bathroom with double frameless glass shower
- Soaring ceilings, 24hr onsite security, video intercom
- Wharf parking onsite

### morton.com.au

CAR SPACE

Scale shown in metres. All dimensions herein are approximate and gathered from sources believed to be reliable. Whilst every effort is made for the accuracy of our floor plans, interested parties should rely on their own enquiries. Floor Plans by Industrie Media | industriemedia.tv