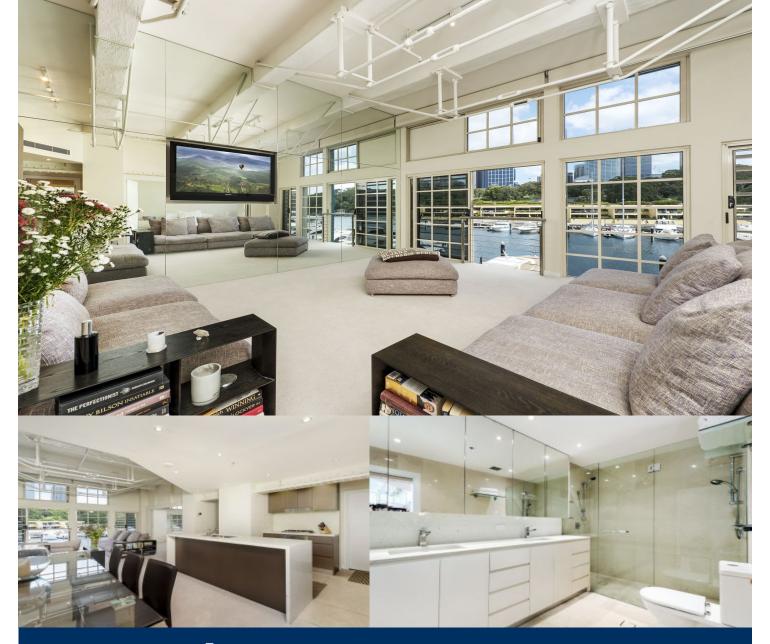

# morton.

Serenely set in the exclusive Finger Wharf complex, this exceptional residence has been beautifully upgraded for ultra contemporary designer living. Bathed in natural light throughout, the home captures sensational views across the marina to the Botanical Gardens and the central business district.

- A two bed converted to an over-sized one bed apartment
- Well proportioned with historic period appointments
- Spacious master has built-in robes and harbour views
- Chic gas kitchen comes with CaesarStone benches
- Generously open entertaining, floor to ceiling windows
- Deluxe bathroom with double frameless glass shower
- Soaring ceilings, 24hr onsite security, video intercom
- Wharf parking onsite