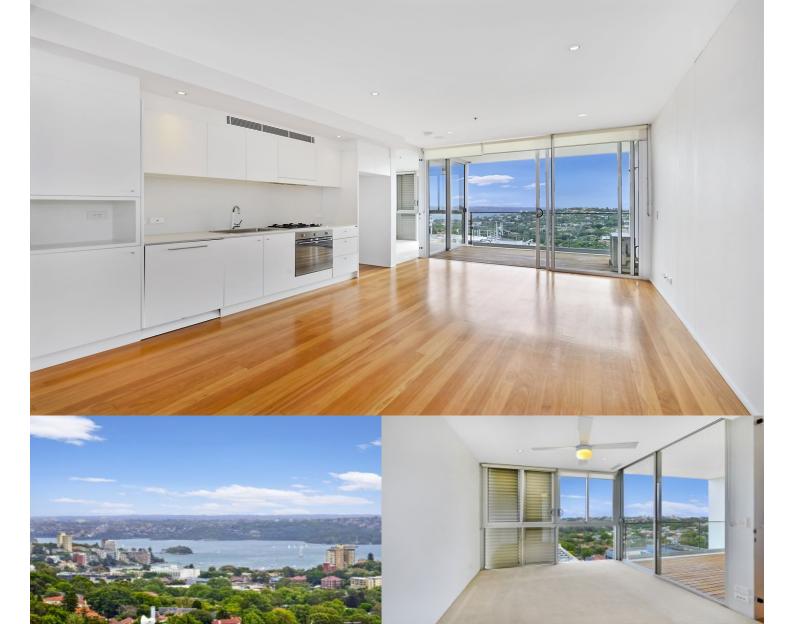

morton.

Bondi Junction w1003/310-330 Oxford Street

Positioned on an elevated setting on the north facing front of the landmark Forum building the apartment enjoys stunning views over Sydney Harbour of Double bay Point piper Woollarah the City and the Sydney Harbour Bridge this apartment will suit those seeking breathtaking views in a convenient location.

- Prime location with easy access to the city and beaches
- Level 10 with secure entry, lift access and undercover parking
- Large Bedroom opening on to balcony with walk in robe
- Bright open living, streamlined stone-topped gas kitchen
- Integrated dishwasher and ample kitchen storage
- Good sized north facing balcony opening on to open plan living
- Large bed with built-ins, modern bathroom, internal laundry
- Footsteps to Bondi Junction's vast shopping precinct