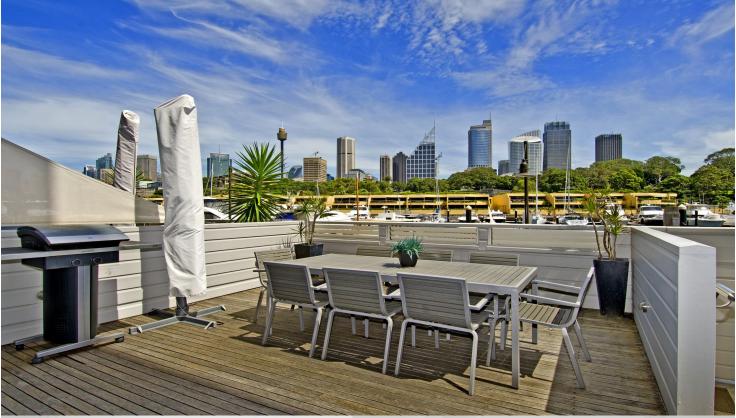

## Morton

Beautiful waterside ultra modern fully furnished one bedroom apartment complete with oversized entertainers' deck overlooking the marina and the iconic city skyline. This is a great package offering a sun-drenched western aspect, great outdoor space and secure onsite parking.

- Modern furniture throughout
- Direct wharf access from your deck
- Beautiful entertaining space on the water
- Kitchen with dishwasher and marble stone benchtop
- Combined lounge/dining area
- Effortless indoor/outdoor living
- Reverse cycle air conditioning
- Security parking and 24 hour onsite security