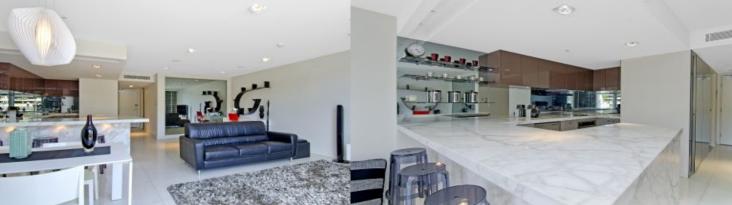

- Modern furniture throughout
- Direct wharf access from your deck
- Beautiful entertaining space on the water
- Kitchen with dishwasher and marble stone benchtop
- Combined lounge/dining area
- Effortless indoor/outdoor living
- Reverse cycle air conditioning
- Security parking and 24 hour onsite security