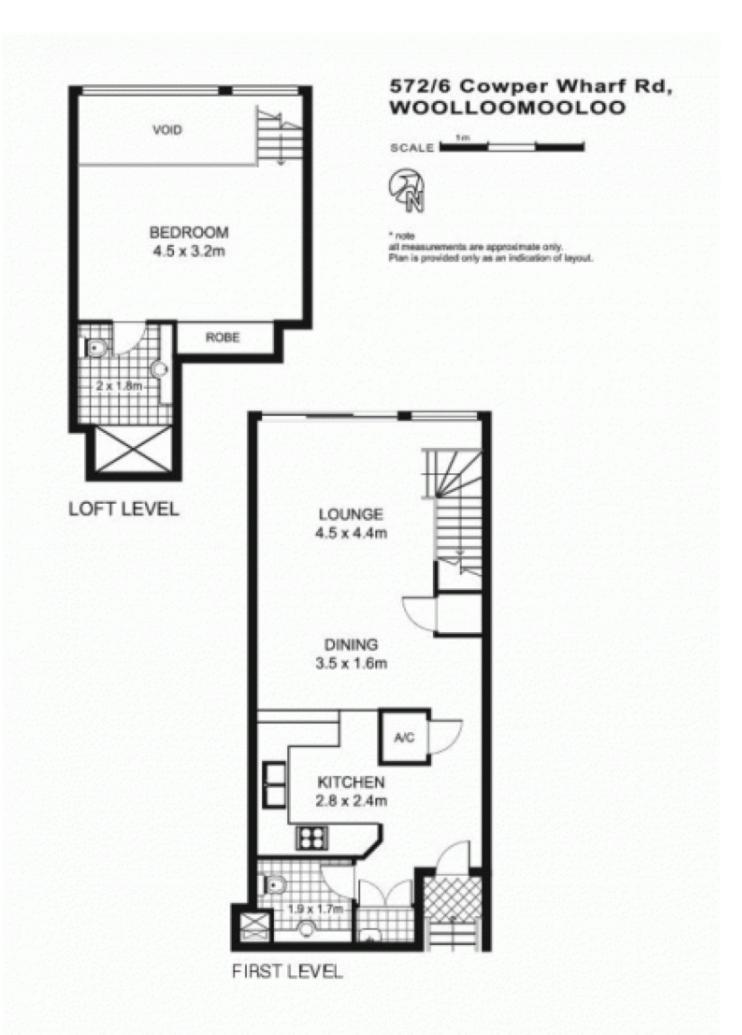

## morton.

Waterfront fully furnished loft apartment located on the stunning Woolloomooloo Wharf. If you have an eye for elegance and are discerning when it comes to design then you will appreciate this apartment.

- Open spaces with towering ceilings and natural light throughout

- Modern kitchen with granite benches and gas cooking
- Internal laundry
- Reverse cycle air conditioning
- 24 hour manned security
- Walk to city through the Royal Botanical Gardens
- Sydney's top restaurants at your door step
- Luxurious living with a village atmosphere

Woolloomooloo 572/6 Cowper Wharf Roadway

## View

As advertised or by appointment

## Agent

## Sarah Fowell

morton.com.au