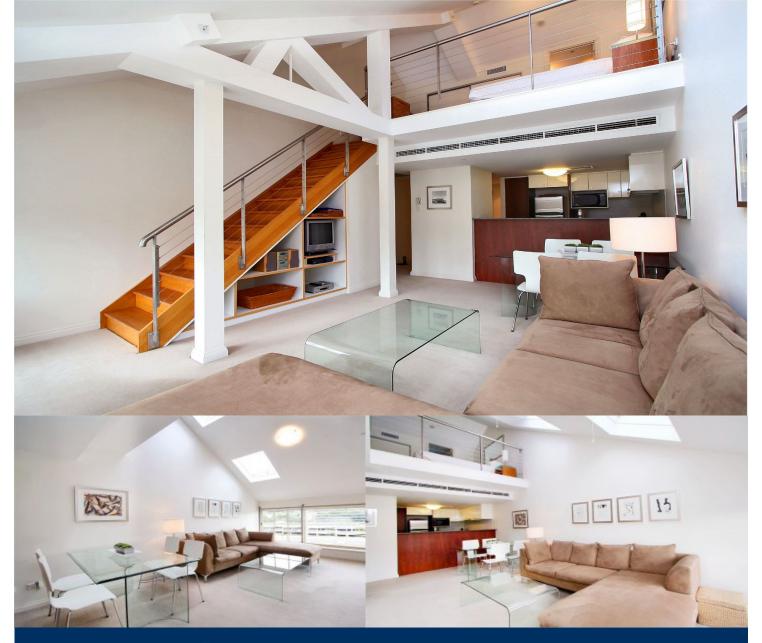

## morton.

Waterfront fully furnished loft apartment located on the stunning Woolloomooloo Wharf. If you have an eye for elegance and are discerning when it comes to design then you will appreciate this apartment.

- Open spaces with towering ceilings and natural light throughout

- Modern kitchen with granite benches and gas cooking
- Internal laundry
- Reverse cycle air conditioning
- 24 hour manned security
- Walk to city through the Royal Botanical Gardens
- Sydney's top restaurants at your door step
- Luxurious living with a village atmosphere