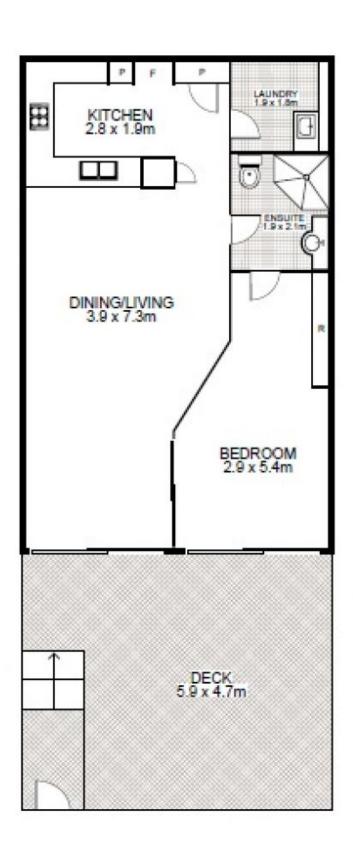

- Expansive 30sqm barbecue entertaining deck
- Invitingly well appointed for contemporary living
- Bright master with built-in wardrobe and ensuite
- Well proportioned combined lounge and dining
- Granite kitchen has stainless steel gas appliances
- Internal laundry, reverse cycle air conditioning