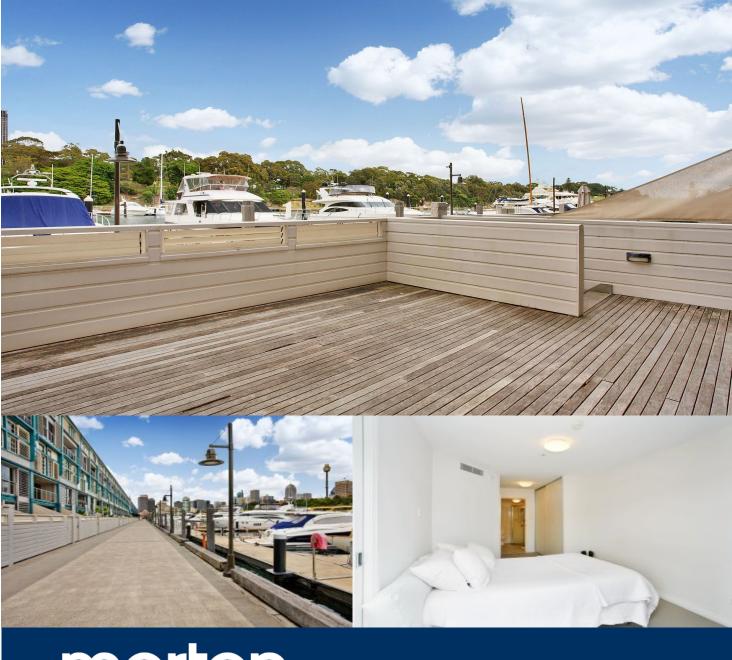

morton.

Woolloomooloo 111/6 Cowper Wharf Roadway

Smart, stylish and enjoying a prized lower level position that opens to the historic Finger Wharf boardwalk, this impressive apartment epitomises the casual harbourside lifestyle.

- Expansive 30sqm barbecue entertaining deck
- Invitingly well appointed for contemporary living
- Bright master with built-in wardrobe and ensuite
- Well proportioned combined lounge and dining
- Granite kitchen has stainless steel gas appliances
- Internal laundry, reverse cycle air conditioning