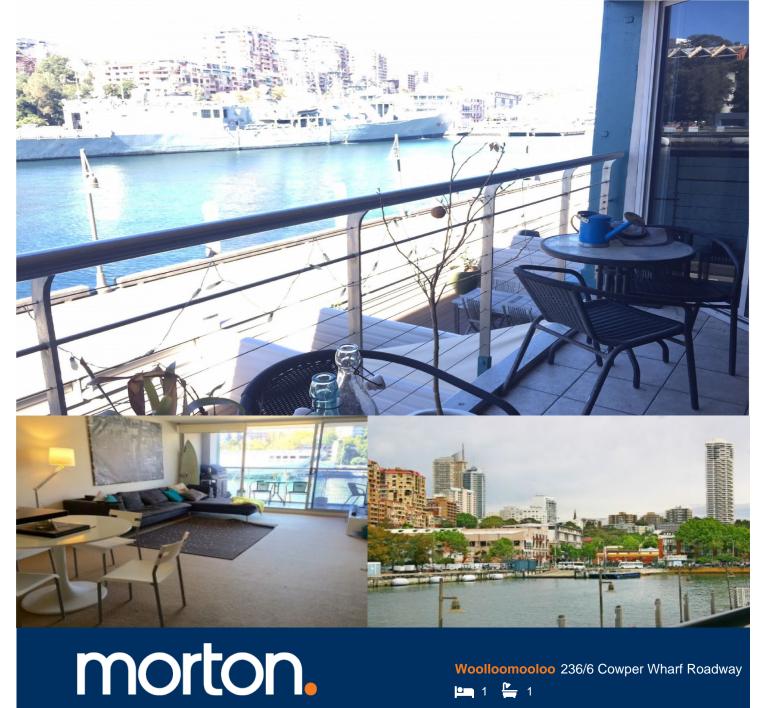

Large unfurnished one bedroom apartment with open plan living, balcony, harbour views and added luxury throughout. This apartment is located on the peaceful eastern side of the wharf and enjoys nautical views of Garden Island.

- Large open plan lounge/dining area
- Kitchen with gas cooktop and dishwasher
- Master bedroom with built-in robe
- Natural light throughout with floor to ceiling glass sliding doors
- Waterfront balcony
- Internal laundry
- Reverse cycle air conditioning
- 24 hour on-site security
- More photos to come