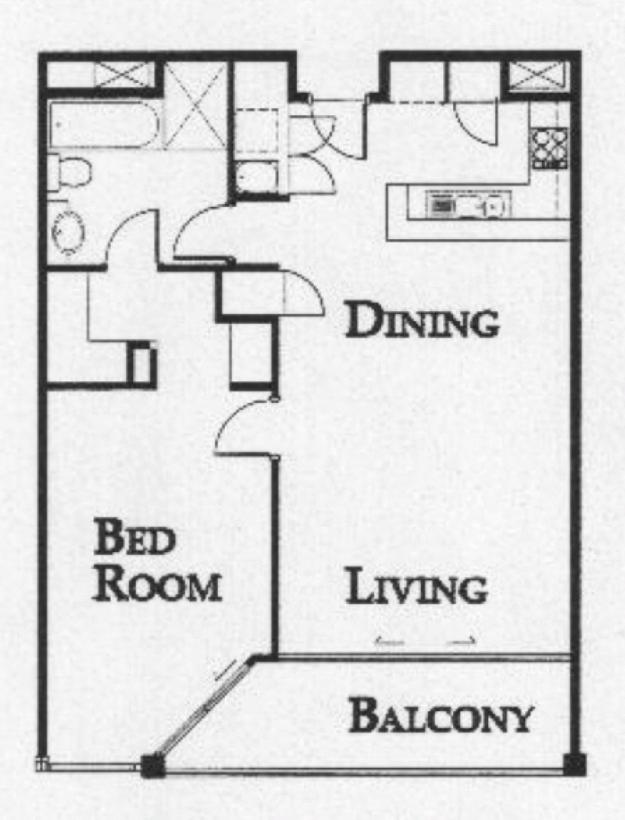

Large unfurnished one bedroom apartment with open plan living, balcony, harbour views and added luxury throughout. This apartment is located on the peaceful eastern side of the wharf and enjoys nautical views of Garden Island.

- Large open plan lounge/dining area
- Kitchen with gas cooktop and dishwasher
- Master bedroom with built-in robe
- Natural light throughout with floor to ceiling glass sliding doors
- Waterfront balcony
- Internal laundry
- Reverse cycle air conditioning
- 24 hour on-site security
- More photos to come