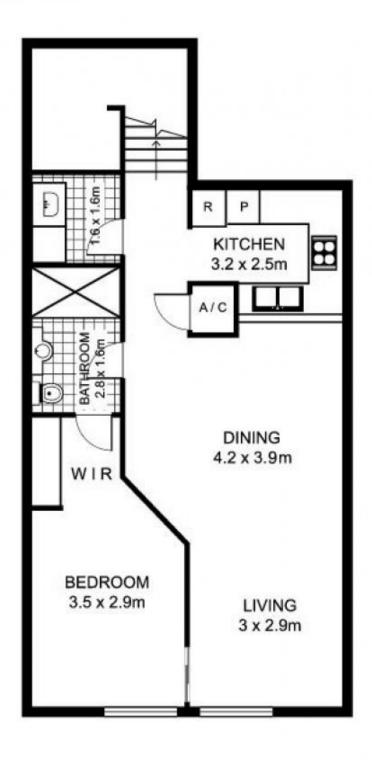

## 421/6 Cowper Wharf Rd, WOOLLOOMOOLOO

\* note all measurements are approximate only. Plan is provided only as an indication of layout.