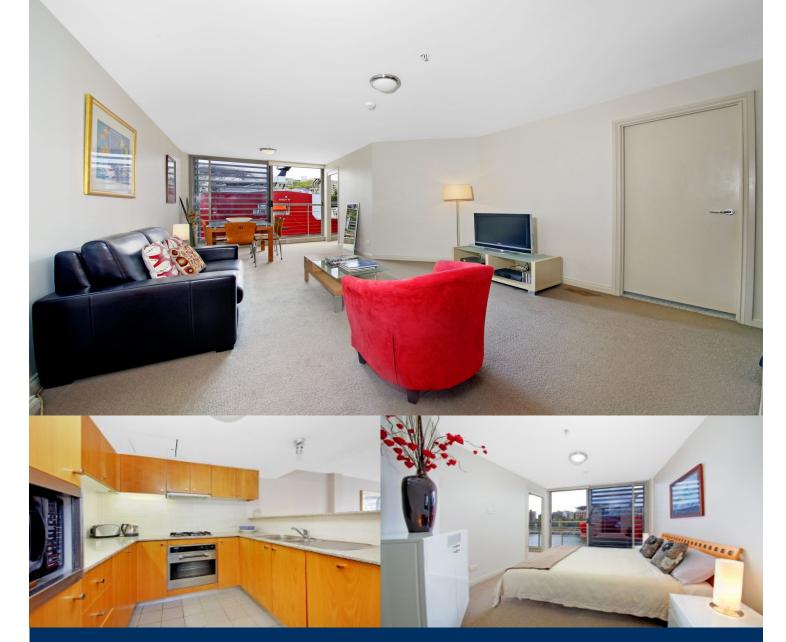

morton.

Woolloomooloo 421/6 Cowper Wharf Roadway

This fantastic fully furnished one bedroom apartment is located on the eastern side of the Wharf and enjoys views of Garden Island and Potts Point. With a highly functional floorplan that maximizes space and makes the most of the stunning views, this apartment is a wonderful and relaxing haven.

- Combined living and dining area
- Large floor to ceiling windows in living area
- Sleek kitchen is fitted with gas cooktop
- Generous bedroom with built-in wardrobes
- Reverse cycle air conditioning
- Internal laundry
- 24 hour manned security
- Undercover parking in Lincoln Crescent