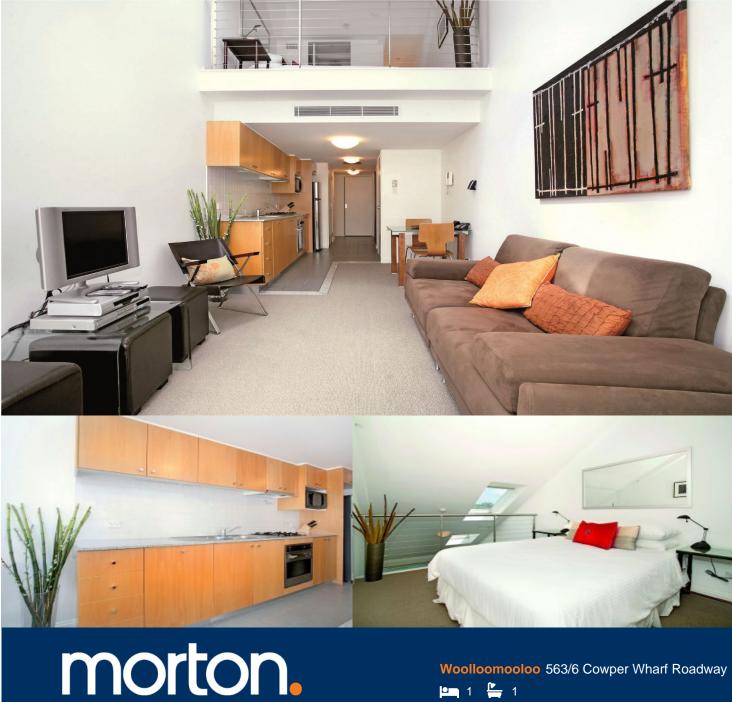

With a beautiful eastern aspect making the most of the morning sun and stunning views over Potts Point and Garden Island this unfurnished loft style apartment, on the prestigious waterfront at Woolloomooloo Wharf, offers the perfect inner city lifestyle.

- Water views
- Smart unfurnished one bedroom loft apartment
- One and half bathrooms
- Internal laundry with dryer
- Modern kitchen with Granite benchtops and Blanco appliances
- Reverse cycle air conditioning
- 24 hour manned security
- Walk to city through the Royal Botanical Gardens
- Sydney's top restaurants at your door
- Luxurious living with a village atmosphere