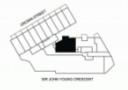

## morton.

Located in one of Sydney's latest developments the 'LUXE' is positioned on the borderline of Sydney City and Woolloomooloo. This east facing unfurnished one bedroom apartment includes stylish finishes using luxurious tiles, stone bench tops, glass splash backs, polished chrome and pressed metal these apartments are not to be missed.

- Beautiful elegant and luxurious interior
- Great sized open plan kitchen and living area
- Kitchen includes gas cooktop and dishwasher
- Floor to ceiling glass sliding doors open to balcony
- Large balcony overlooks garden includes gas for BBQ
- Master bedroom with built-in robes and floor to ceiling glass
- sliding doors
- Bathroom with a great sized shower
- Internal laundry with dryer and internal storage
- Reverse cycle air conditioning throughout
- Secure building with video intercom access
- Undercover secure car space and storage
- 73 sqm internal space