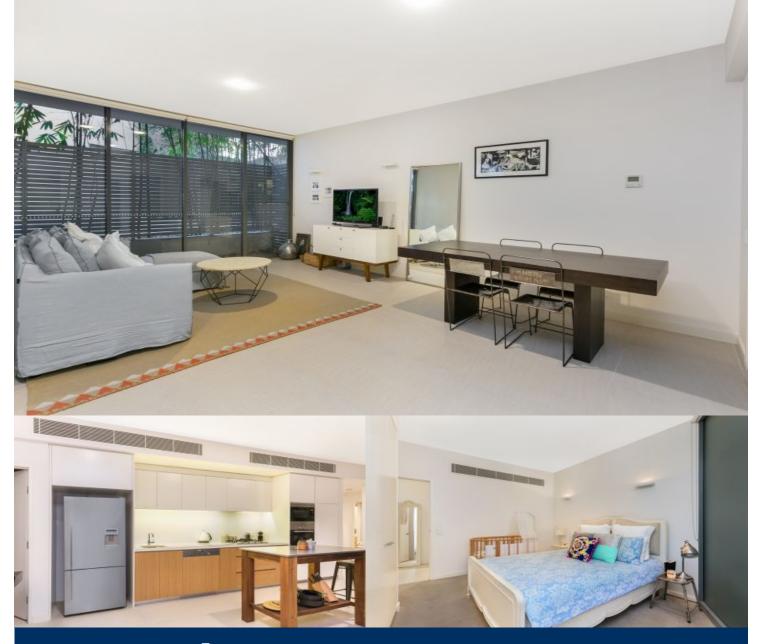

## morton.

Located in one of Sydney's latest developments the 'LUXE' is positioned on the borderline of Sydney City and Woolloomooloo. This east facing unfurnished one bedroom apartment includes stylish finishes using luxurious tiles, stone bench tops, glass splash backs, polished chrome and pressed metal these apartments are not to be missed.

- Beautiful elegant and luxurious interior
- Great sized open plan kitchen and living area
- Kitchen includes gas cooktop and dishwasher
- Floor to ceiling glass sliding doors open to balcony
- Large balcony overlooks garden includes gas for BBQ
- Master bedroom with built-in robes and floor to ceiling glass
- sliding doors
- Bathroom with a great sized shower
- Internal laundry with dryer and internal storage
- Reverse cycle air conditioning throughout
- Secure building with video intercom access
- Undercover secure car space and storage
- 73 sqm internal space