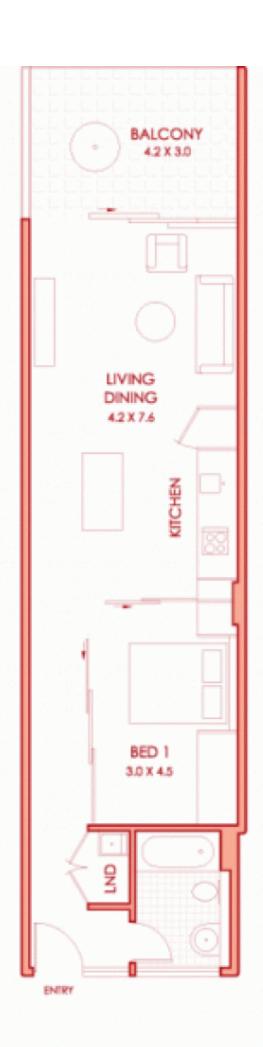

## **Morton RE**

rentals@morton.com.au

Posing ultimate convenience and benefiting from stylish interiors, this urban sanctuary will redefine your notion of contemporary, inner city living. 'Edo' is an outstanding residential building with impact, intelligence and the last word in luxury and comfort.

- Large open plan living with fresh interiors
- Bathed in natural light, entertainers balcony
- Bedroom with built in storage, linear design
- Designer bathroom, deluxe gas kitchen
- Zonal air conditioning, internal storage
- Open outlook, city views, corner position
- Internal laundry with dryer included