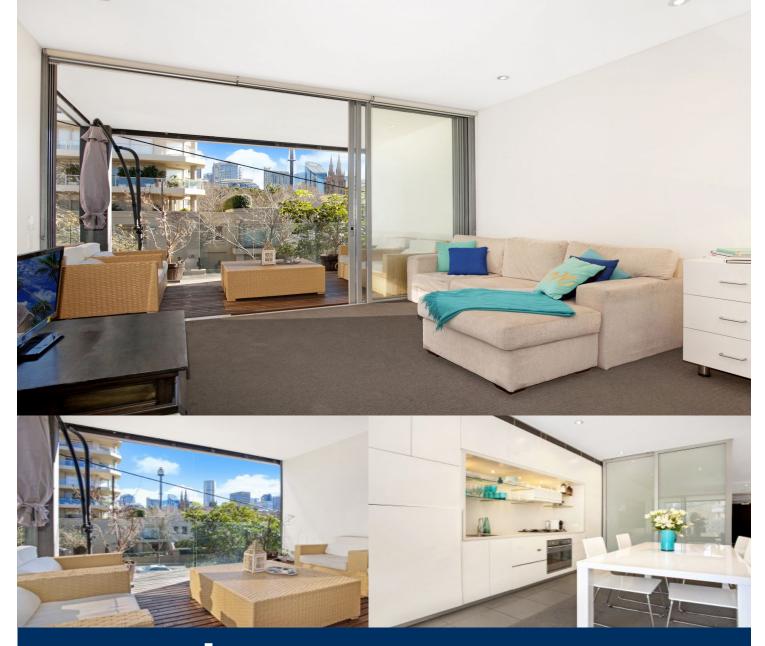

## **Morton RE**

rentals@morton.com.au

Posing ultimate convenience and benefiting from stylish interiors, this urban sanctuary will redefine your notion of contemporary, inner city living. 'Edo' is an outstanding residential building with impact, intelligence and the last word in luxury and comfort.

- Large open plan living with fresh interiors
- Bathed in natural light, entertainers balcony
- Bedroom with built in storage, linear design
- Designer bathroom, deluxe gas kitchen
- Zonal air conditioning, internal storage
- Open outlook, city views, corner position
- Internal laundry with dryer included