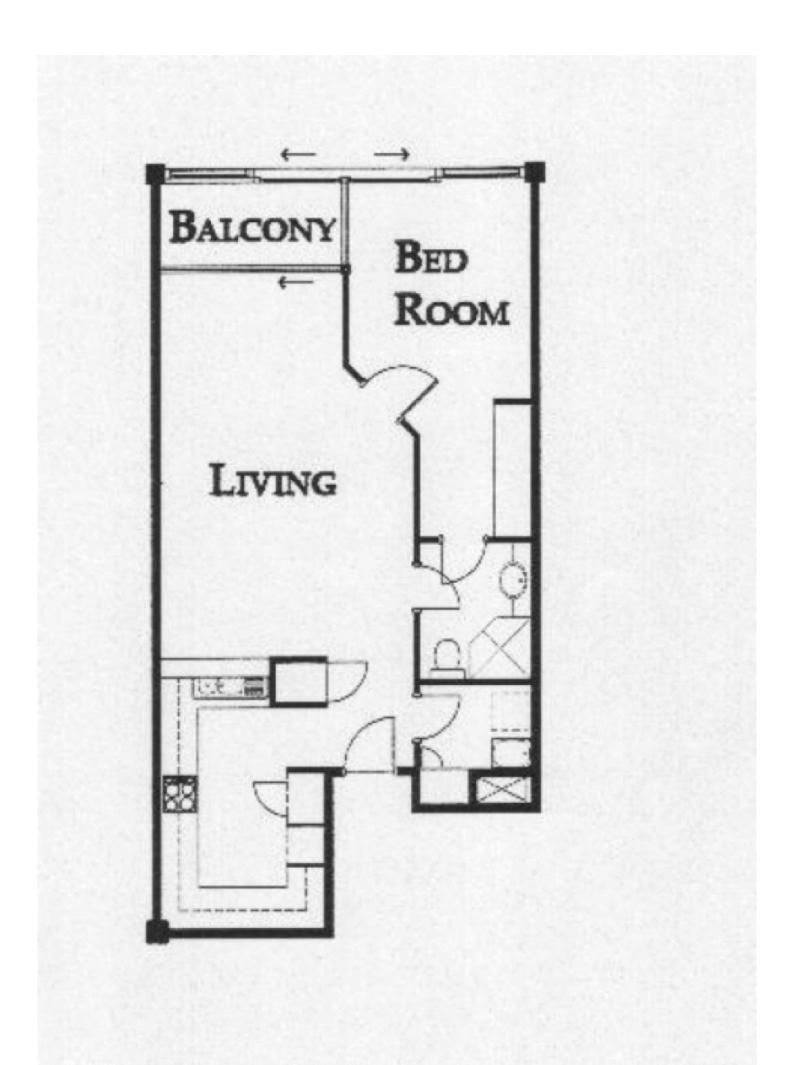

## morton

This rare unfurnished city facing one bedroom apartment features a balcony and located in Sydney's prestigious Finger Wharf. Magical water and city skyline views this large open plan apartment has much to offer and definitely one not to miss.

- Large open plan living with water views
- Bedroom overlooks with built-in robe
- Kitchen with gas cooktop and dishwasher
- Modern bathroom
- Reverse cycle air conditioning
- Good sized balcony looking out the to city skyline