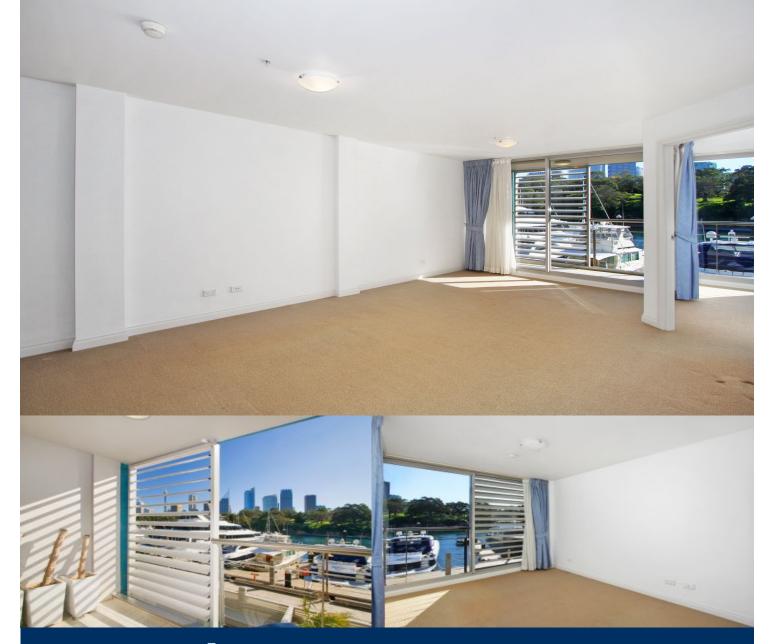

## morton

This rare unfurnished city facing one bedroom apartment features a balcony and located in Sydney's prestigious Finger Wharf. Magical water and city skyline views this large open plan apartment has much to offer and definitely one not to miss.

- Large open plan living with water views
- Bedroom overlooks with built-in robe
- Kitchen with gas cooktop and dishwasher
- Modern bathroom
- Reverse cycle air conditioning
- Good sized balcony looking out the to city skyline