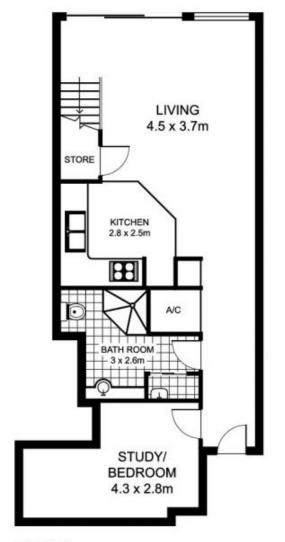

## 552/6 Cowper Wharf Rd, WOOLLOOMOOLOO

SCALE

\* note all measurements are approximate only. Plan is provided only as an indication of layout.

ENTRY