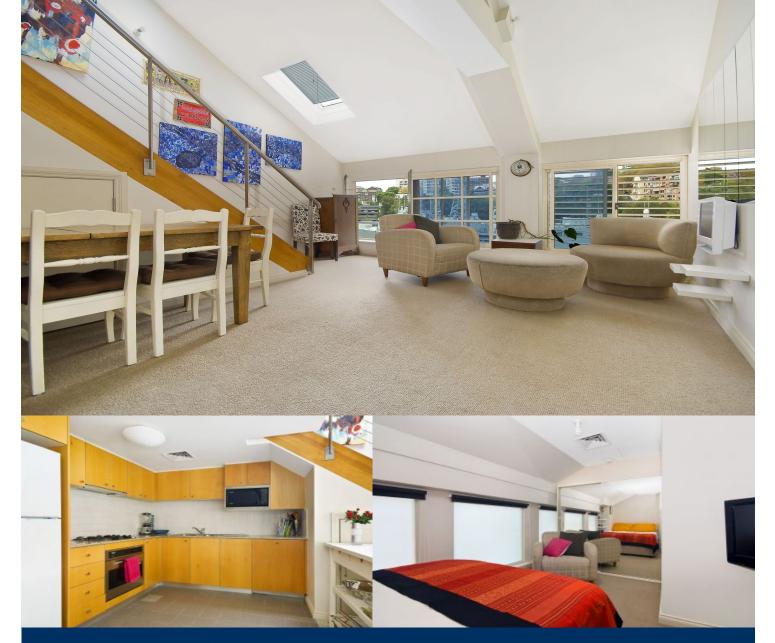

# morton.

Unfurnished loft style apartment on the prestigious waterfront Woolloomooloo Wharf. A beautiful eastern aspect of the morning sun with views towards Potts Point and Garden Island.

- Two bedrooms plus study
- Double height ceilings and water views
- Galley style kitchen with granite benchtops and stainless steel appliances,
- Bedroom with ensuite
- Gas cooktop and dishwasher
- Internal laundry
- Reverse cycle air conditioning
- 24 hour security on site