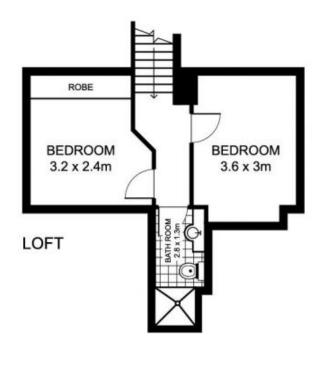

## 552/6 Cowper Wharf Rd, WOOLLOOMOOLOO

SCALE

\* note all measurements are approximate only. Plan is provided only as an indication of layout.

ENTRY