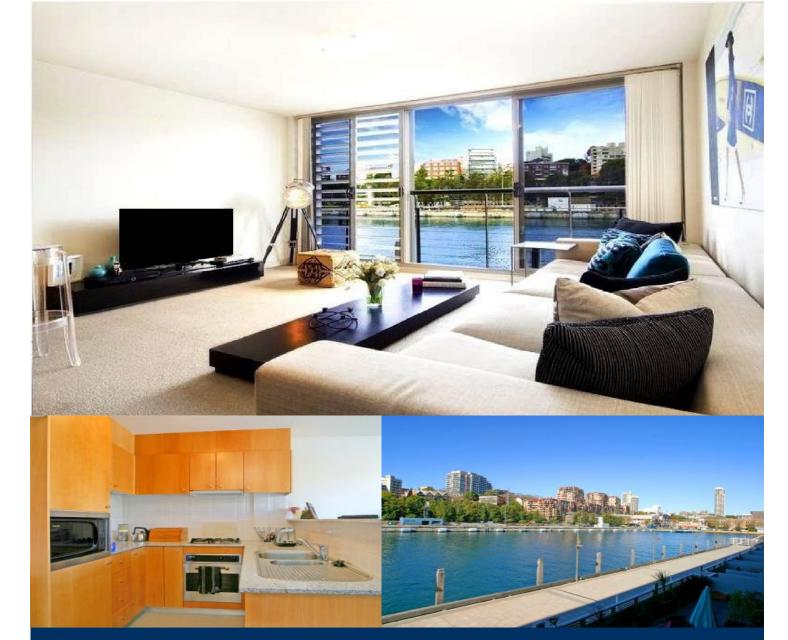

morton.

Woolloomooloo 233/6 Cowper Wharf Roadway

This luxurious waterfront fully furnished apartment is located on the eastern side of Woolloomooloo's Finger Wharf. With floor to ceiling windows this property makes the most of the stunning views over Potts Point and Garden Island.

- Reverse cycle air conditioning
- Internal laundry with washer and dryer
- Additional internal storage
- Pool and gym available (membership required)
- On-site 24 hour security