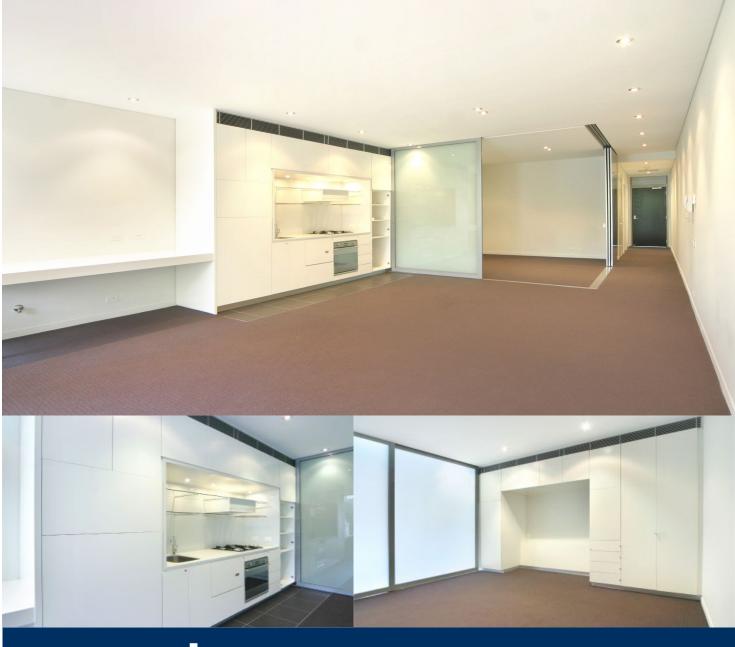

## morton.

Woolloomooloo 109/76-88 Crown Street

- Large open plan living with fresh interiors
- Bathed in natural light, entertainers balcony
- Bedroom with built in storage, linear design
- Designer bathroom, deluxe gas kitchen
- Air conditioning, internal storage
- Internal laundry with dryer included
- Stroll to cafes, wine bars and culinary options

Developed by Buildcorp Property Developments and designed by Stanisic Associates Architects, this is a rare offering to the rental market for those seeking a lifestyle of convenience, luxury and privacy.