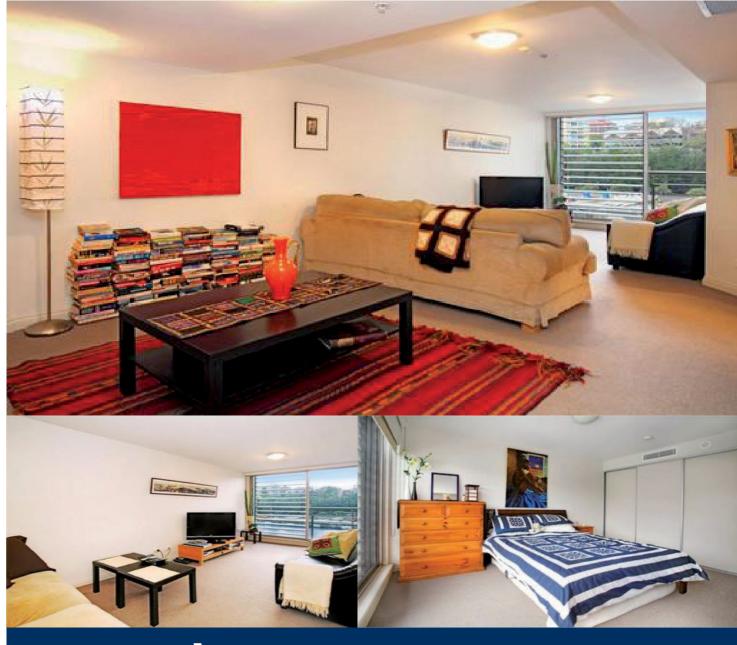

morton.

Woolloomooloo 440/6 Cowper Wharf Roadway

This unfurnished east facing apartment is located on level 4, offering an abundance of natural light, with the floor to ceiling windows maximising water views from the living room and main bedroom.

- Features a flexible living space and open plan with plenty of room for living and dining.
- Internal laundry
- Spacious kitchen with granite benchtops and gas cooktop
- Reverse cycle air conditioning
- Bedroom with built-ins
- 24 hour on-site security
- In-door pool and gym (membership required through Hotel)