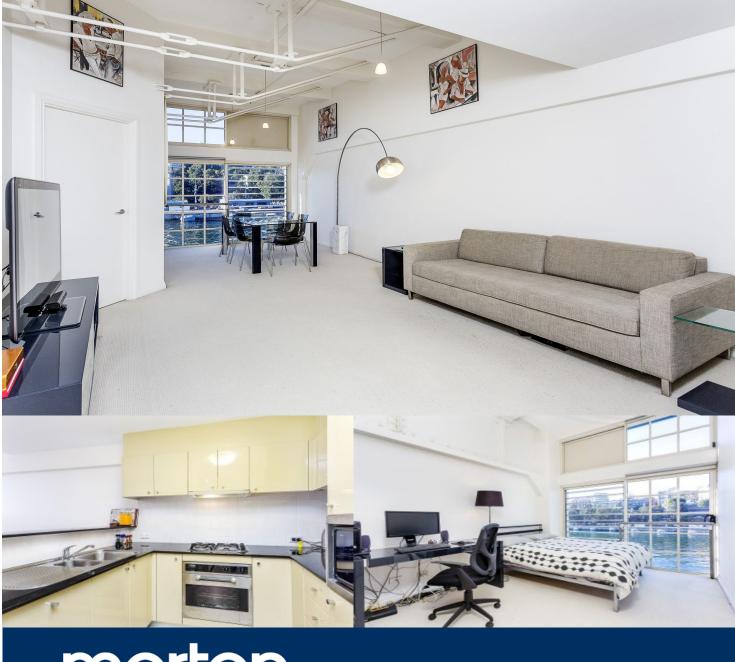

morton.

Woolloomooloo 328/6 Cowper Wharf Roadway

This lovely apartment, with eastern views towards Potts Point and Garden Island, is positioned in the private residential section of the Woolloomooloo Finger Wharf. This fully furnished one bedroom apartment is bound to impress with high ceilings and the original beams and braces.

- Open plan living and dining area
- Reverse cycle air conditioning
- Internal laundry
- Kitchen with gas cooktop and dishwasher
- Bedroom with built in wardrobes
- On site 24 hour security
- Optional use of indoor heated pool and gym (membership required)
- Parking space available at an additional cost