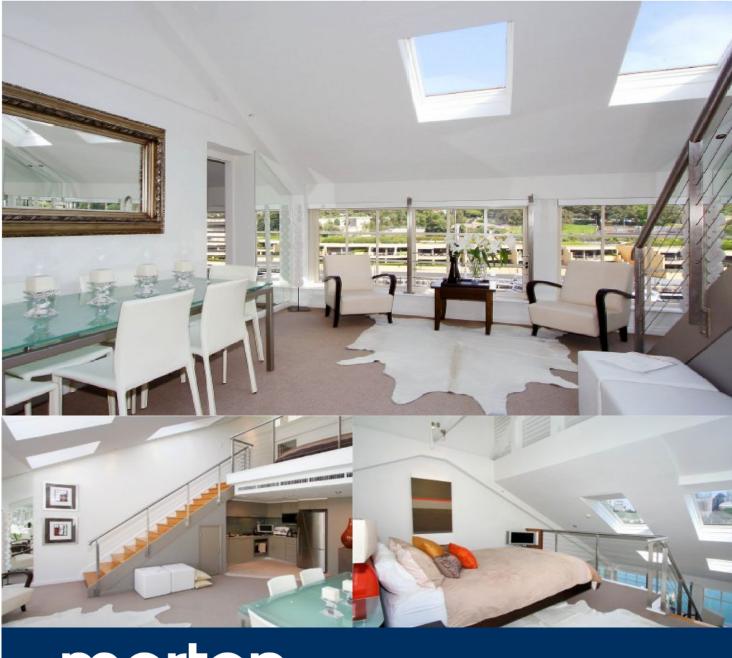

morton.

Woolloomooloo 574/6 Cowper Wharf Roadway

Located on the top level of the Woolloomooloo Finger Wharf this is a rare opportunity for a stunning furnished loft. The huge loft style apartment has had a complete makeover by a reputed Interior Designer. Featuring water views towards the Botanical Gardens and Sydney's city sky line. Sun drenched lounge & dining with high ceilings, feature walls & ultra modern lighting.

- Modern kitchen with dishwasher and gas cook top
- Internal laundry
- Reverse cycle air conditioning
- High ceilings with skylights
- 24 hour onsite security
- Secure car space can be rented at additional cost.