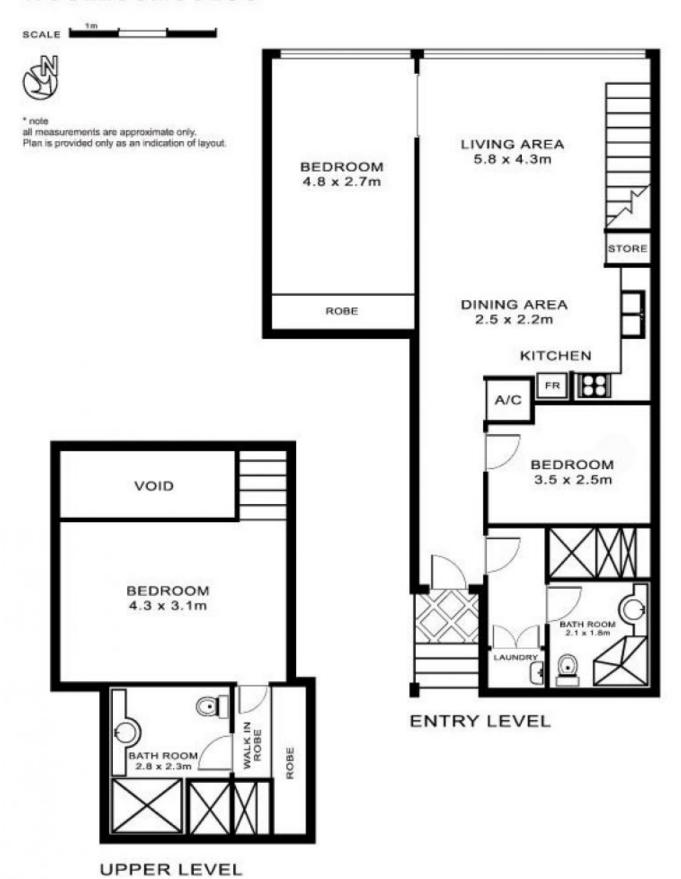

morton.

Woolloomooloo 574/6 Cowper Wharf Roadway







Located on the top level of the Woolloomooloo Finger Wharf this is a rare opportunity for a stunning furnished loft. The huge loft style apartment has had a complete makeover by a reputed Interior Designer. Featuring water views towards the Botanical Gardens and Sydney's city sky line. Sun drenched lounge & dining with high ceilings, feature walls & ultra modern lighting.

- Modern kitchen with dishwasher and gas cook top
- Internal laundry
- Reverse cycle air conditioning
- High ceilings with skylights
- 24 hour onsite security
- Secure car space can be rented at additional cost.

## **View**

As advertised or by appointment

## Agent

## Sarah Fowell





sarah@morton.com.au

## 574/6 Cowper Wharf, WOOLLOOMOOLOO