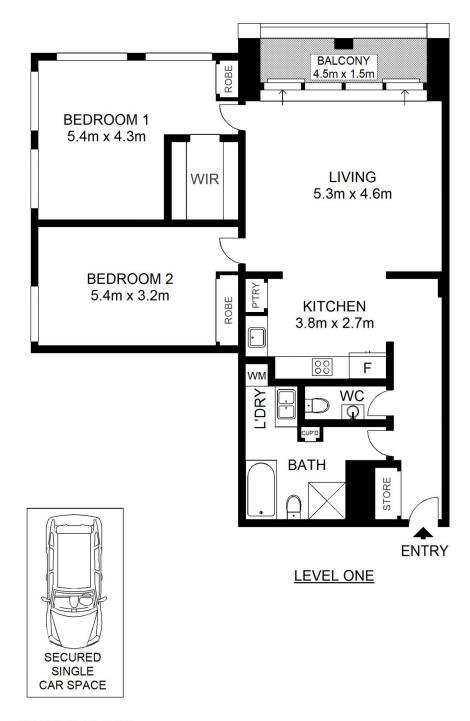

- Prime corner position with cross ventilation
- Secure building, concierge and intercom
- Oversized master bedroom with walk in wardrobe
- Generous second bedroom with built ins
- Floor to ceiling glass and leafy outlooks
- Integrated laundry and additional powder room
- Ducted heating and air conditioning, with underfloor heating
- Stylish bathroom with bath and shower
- Resort facilities with pool and sauna
- Security parking space and close to transport

**GROUND FLOOR** 