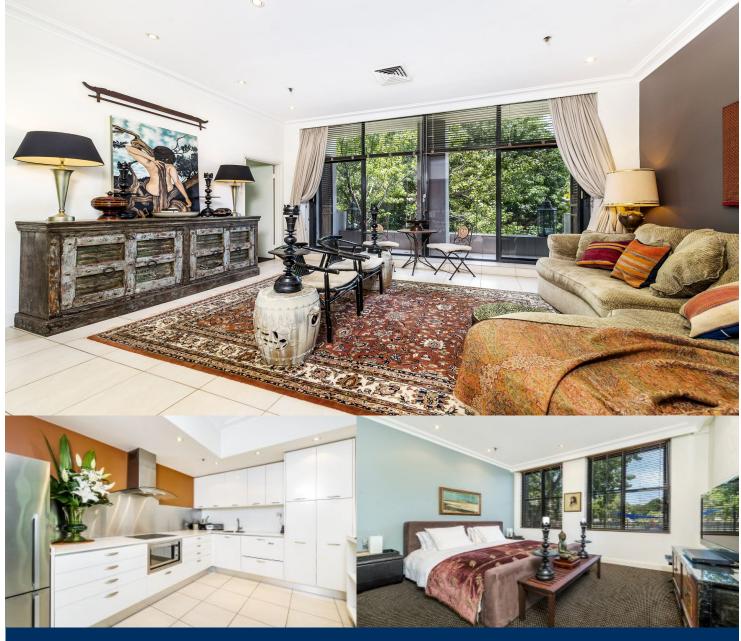

## Sarah Fowell

sarah@morton.com.au

Boasting three metre ceilings, floor to ceiling windows and an open living area that leads onto a balcony which is flooded with natural light. A top quality refurbishment, its immaculately kept and enjoys a tranquil leafy outlook from every room.

- Prime corner position with cross ventilation
- Secure building, concierge and intercom
- Oversized master bedroom with walk in wardrobe
- Generous second bedroom with built ins
- Floor to ceiling glass and leafy outlooks
- Integrated laundry and additional powder room
- Ducted heating and air conditioning, with underfloor heating
- Stylish bathroom with bath and shower
- Resort facilities with pool and sauna
- Security parking space and close to transport