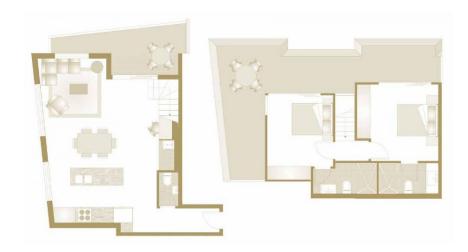

- Large 114sqm floor plan, across 2 levels
- Huge entertainers balcony flowing from open plan living area
- Brand new quality fixtures and finishes throughout
- North facing position, filled with natural light
- European oak timber floors, wool carpets in bedrooms
- Gourmet kitchen with island and marble bench tops
- Integrated Smeg appliances, incl gas cooking and dishwasher
- Master bedroom, built-in robe and ensuite
- Spacious second bedroom, with built-in robe
- Both bedrooms flow onto upper floor balcony
- Additional powder room and internal laundry with dryer
- Ducted air conditioning throughout
- Under cover parking space and storage cage
- Secure building, intercom and lift access

### 2 BEDROOM + MEDIA

| INTERNAL<br>EXTERNAL<br>TOTAL | 80m²<br>34m²<br>114m² |         |     |
|-------------------------------|-----------------------|---------|-----|
|                               |                       | CAR     | 1   |
|                               |                       | STORAGE | YES |

SECOND/THIRD LEVEL

WWW.MAISONBLANC.COM.AU 1800 039 319