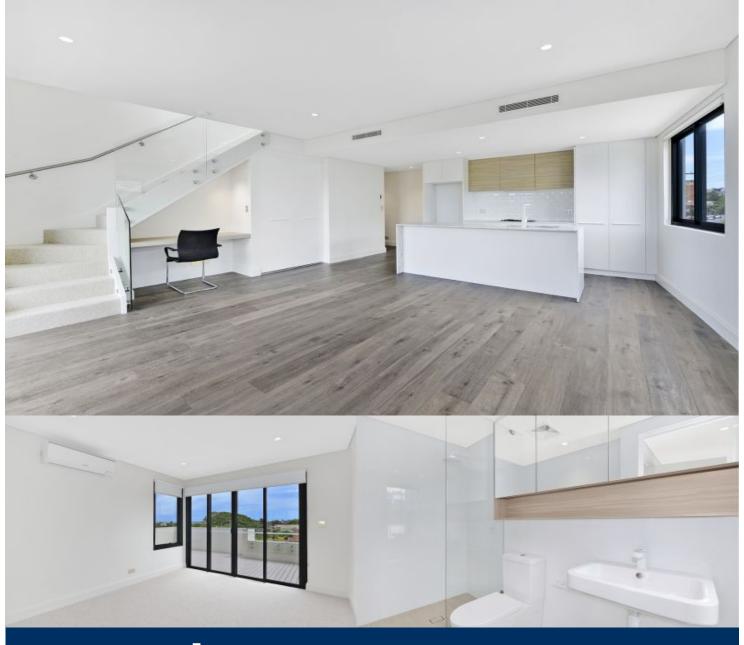

#### Morton

info@morton.com.au

Designed for convenient living with stylish and contemporary finishes this beautifully presented split level two bedroom apartment is in a prime position near both Bondi Beach and Bondi Junction.

- Large 114sqm floor plan, across 2 levels
- Huge entertainers balcony flowing from open plan living area
- Brand new quality fixtures and finishes throughout
- North facing position, filled with natural light
- European oak timber floors, wool carpets in bedrooms
- Gourmet kitchen with island and marble bench tops
- Integrated Smeg appliances, incl gas cooking and dishwasher
- Master bedroom, built-in robe and ensuite
- Spacious second bedroom, with built-in robe
- Both bedrooms flow onto upper floor balcony
- Additional powder room and internal laundry with dryer
- Ducted air conditioning throughout
- Under cover parking space and storage cage
- Secure building, intercom and lift access