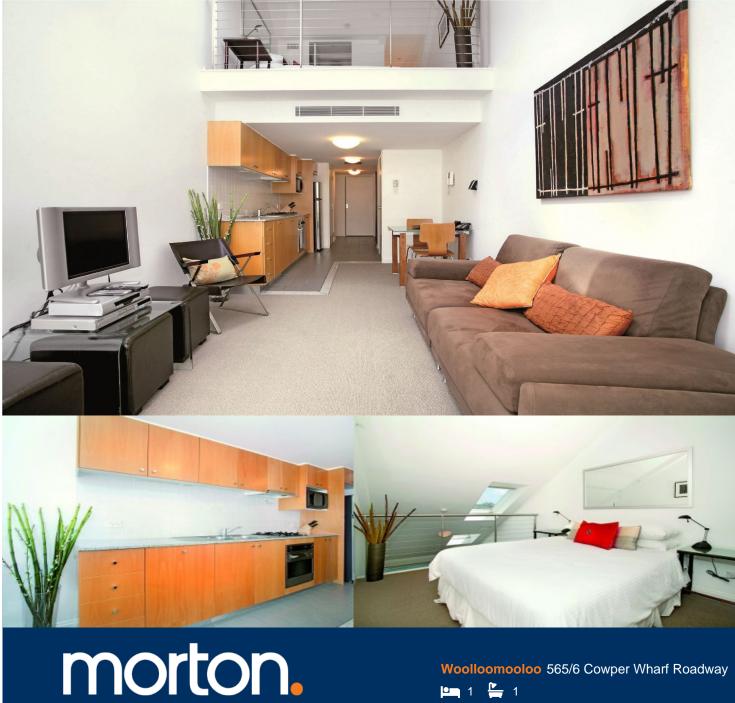

Unfurnished loft style apartment on the prestigious waterfront Woolloomooloo Wharf. A beautiful eastern aspect of the morning sun with views towards Potts Point and Garden Island. Galley style kitchen with granite benchtops and stainless steel appliances,

- Double height ceilings and water views
- Bedroom with ensuite
- Gas cooktop and dishwasher
- Internal laundry
- Second toilet downstairs
- Reverse cycle air conditioning
- 24 hour security on site
- Optional use of indoor pool and gym with membership through Blue Hotel