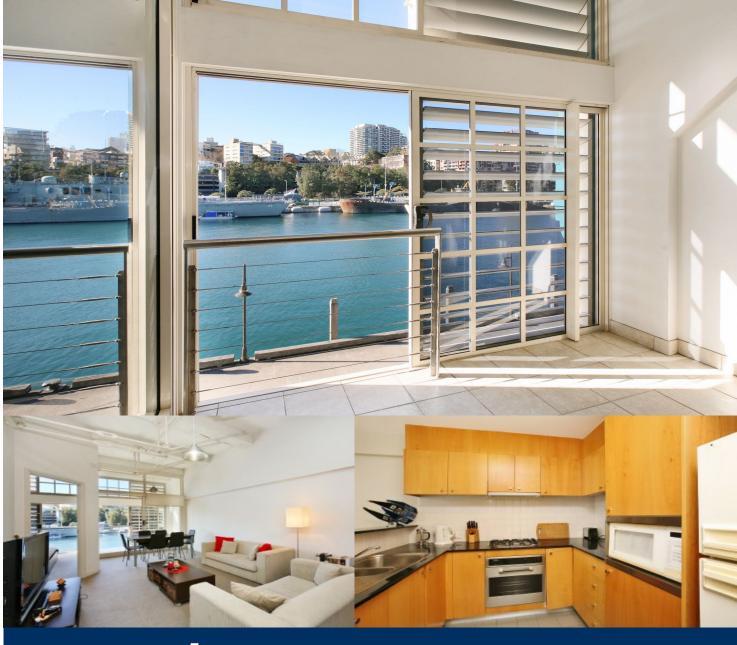

morton.

Woolloomooloo 336/6 Cowper Wharf Roadway

This rare large unfurnished one bedroom in the exclusive Finger Wharf enjoys fabulous water views all the way to Garden Island through floor to ceiling windows. The apartment is on the heritage listed level of the building with high ceilings and natural wharf beams and braces throughout giving it a unique warehouse feel.

- Unfurnished
- Quality finishings
- Enclosed balcony
- Reverse cycle air conditioning
- Large Internal laundry with dryer
- Kitchen with dishwasher and gas cooktop
- More photos to come- Please note images are from a similar property with the same floor plan.
- Built in wardrobes in bedroom
- 24 Hour on site security