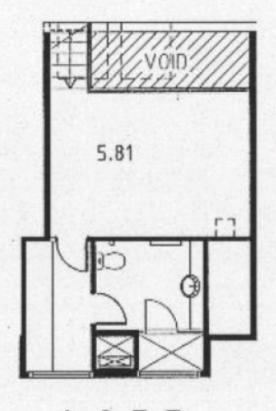

- Well presented with understated contemporary finishes
- Cleverly configured over two levels, filled with sunlight
- Second room suited as a study or spare bedroom.
- Master bedroom comes with walk-in robe and ensuite
- Sleek granite kitchen boasts European gas appliances
- Open plan lounge and dining with Sydney Iron bark flooring
- 24 hr security, skylights, intercom and ducted air conditioning