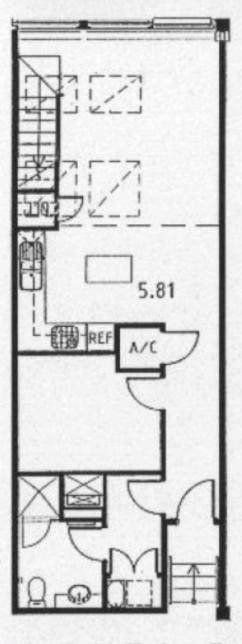

- Well presented with understated contemporary finishes
- Cleverly configured over two levels, filled with sunlight
- Second room suited as a study or spare bedroom.
- Master bedroom comes with walk-in robe and ensuite
- Sleek granite kitchen boasts European gas appliances
- Open plan lounge and dining with Sydney Iron bark flooring
- 24 hr security, skylights, intercom and ducted air conditioning