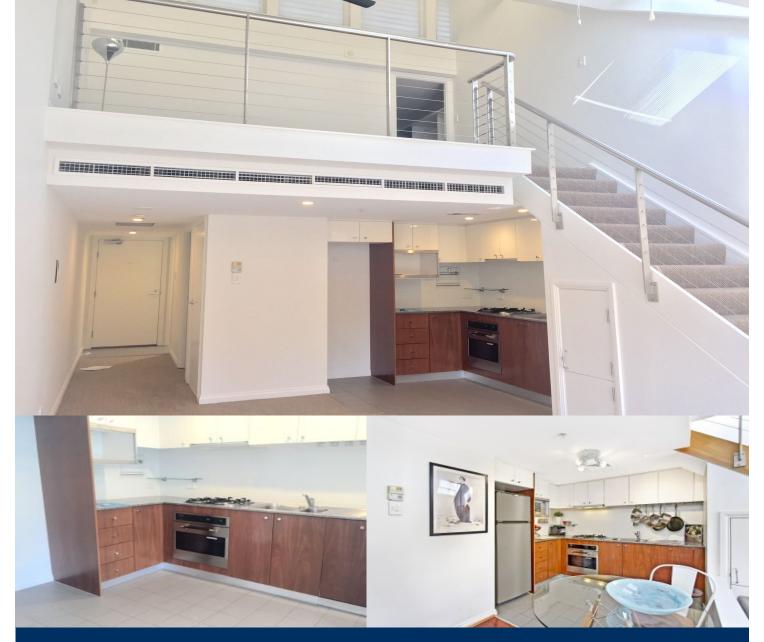

morton.

Woolloomooloo 581/6 Cowper Wharf Roadway

•

Unmatched in convenience, quality or position, this exceptional loft apartment opens to embrace magnificent uninterrupted views that flow across the harbour and Royal Botanical Gardens to the soaring skyline.

- Well presented with understated contemporary finishes
- Cleverly configured over two levels, filled with sunlight
- Second room suited as a study or spare bedroom.
- Master bedroom comes with walk-in robe and ensuite
- Sleek granite kitchen boasts European gas appliances
- Open plan lounge and dining with Sydney Iron bark flooring
- 24 hr security, skylights, intercom and ducted air conditioning