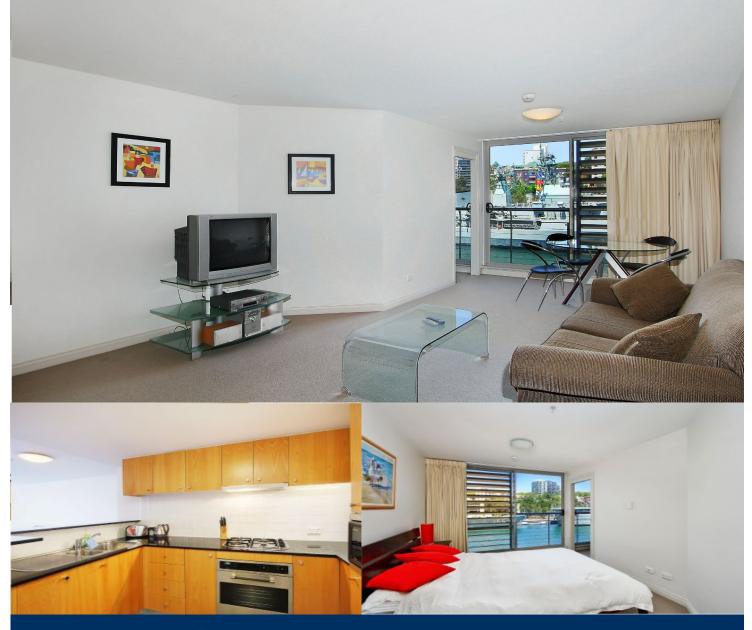

# morton.

This fantastic one bedroom furnished apartment is located on the eastern side of the Wharf and enjoys views of Garden Island and Potts Point.

With a very functional floor plan that maximises space and utilises views this apartment is a very liveable haven. The living and dining area are combined and enjoy the bright harbour atmosphere through large floor to ceiling windows.

- Modern kitchen with granite benchtops and dishwasher
- Great cupboard space
- Reverse cycle air conditioning
- On site 24 hour security
- Optional use of indoor pool & gym with the Blue hotel
- Walk to City, Botanic Gardens and Potts Point
- Some of Sydney's best restaurants on your door step