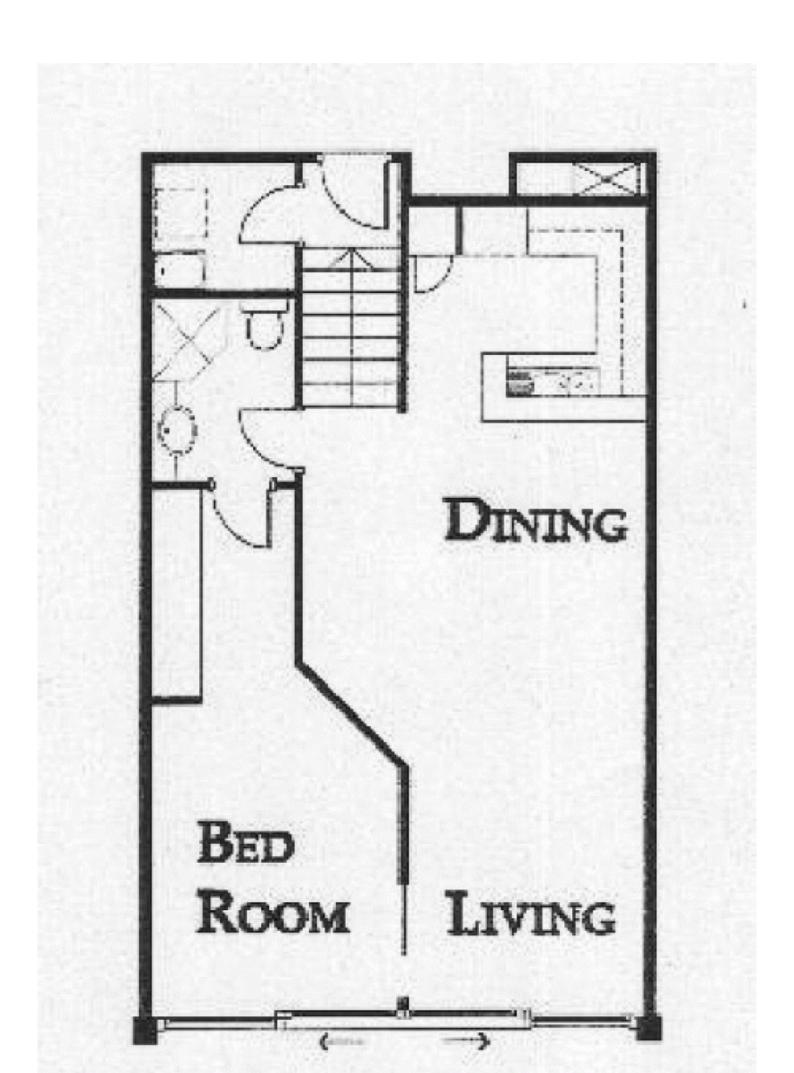

# morton.

This fantastic one bedroom furnished apartment is located on the eastern side of the Wharf and enjoys views of Garden Island and Potts Point.

With a very functional floor plan that maximises space and utilises views this apartment is a very liveable haven. The living and dining area are combined and enjoy the bright harbour atmosphere through large floor to ceiling windows.