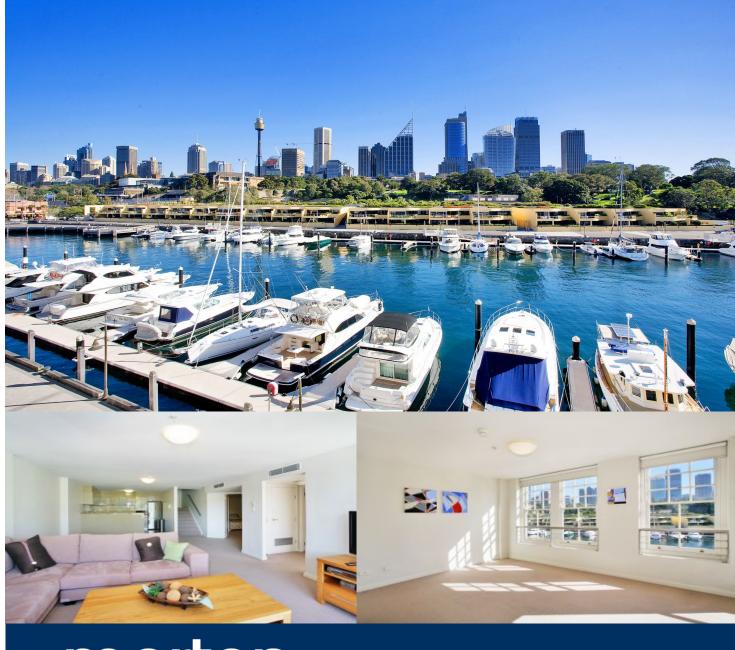

morton.

Woolloomooloo 405/6 Cowper Wharf Roadway

Located on the sought after western side and boasting views across the marina to the city skyline this apartment has an exceptionally generous floor plan.

- Generous sized living and entertaining
- Breathtaking views to the city across the marina
- Sunny open plan flows onto waterside balcony
- Large kitchen with gas cooktop and dishwasher
- Bedrooms with built in wardrobes
- Internal laundry
- 24 hour on-site security
- Secure car space in Lincoln Crescent