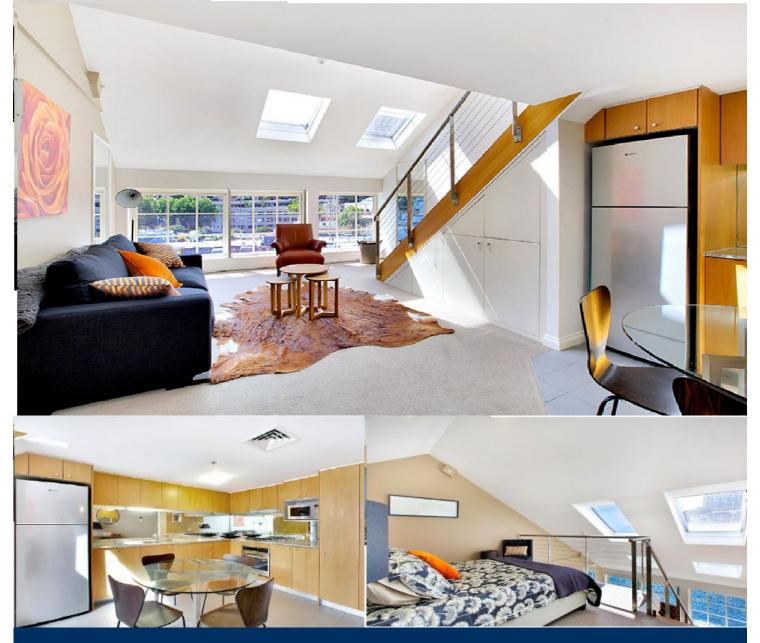

# morton.

This loft has a very stylish design which maximises open spaces with towering ceilings and natural light through multiple skylights. The kitchen has crisp granite benches and cabinets provide a seamless appearance and neatly incorporate amble cupboard space. On the upper level the master suite extends over the lower living area and includes walk through wardrobes, ensuite and high ceilings.