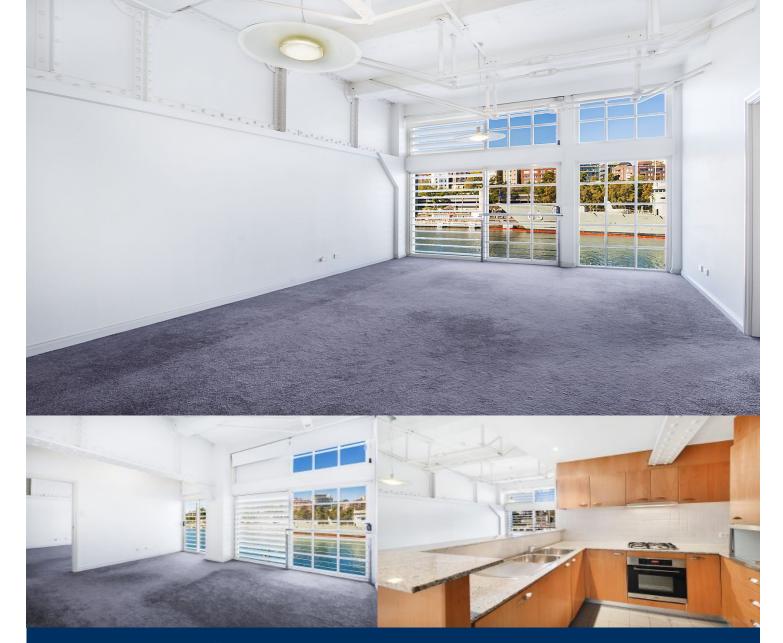

# morton.

This two bedroom unfurnished apartment is positioned towards the north end of the Wharf. Being far away from the street, all one can hear is the sound of the water lapping against the Wharf. Receiving the morning sunshine the apartment has plenty of natural light. Open plan living area boasting high ceiling's with exposed timber beams.

- Water views to Potts Point and Garden Island
- Large master bedroom with ensuite
- Second bedroom or can be a used as a study
- Reverse cycle air conditioning
- 24hr security and video intercom
- Secure car space is located at Lincoln Crescent