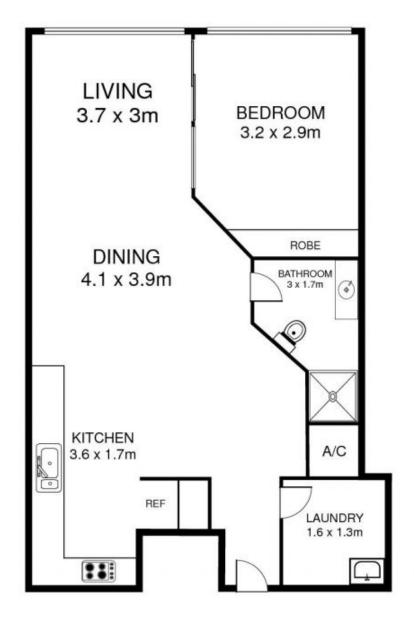

## 367/6 Cowper Wharf Road, WOOLLOOMOOLOO

This floor plan is intended as a guide only. layout dimension are approximate only. No representation or warranties of any nature whatsoever are given or intended. Any person using this information should rely on their own enquiries.