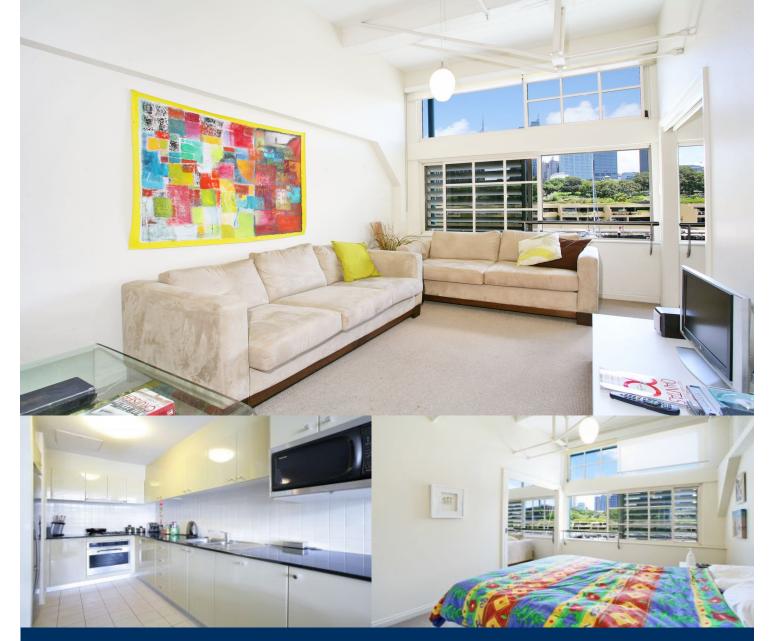

# morton.

Woolloomooloo 367/6 Cowper Wharf Roadway

Fantastic modern one bedroom apartment with original heritage wharf fixtures. Great value apartment, perfect for a single person or couple looking to live the life of luxury in the Wharf. All luxury finishes with granite bench tops and reverse cycle air-con. Good sized bedroom with direct water views.

- High ceilings and character features
- Built in cupboards
- Reverse cycle air conditioning
- Luxurious finishes, granite benches and stainless steel fittings
- Kitchen with gas cook top, electric oven and dishwasher
- Internal laundry with dryer
- Video intercom security
- 24 hour security on site
- Located in unique, prestige, heritage development