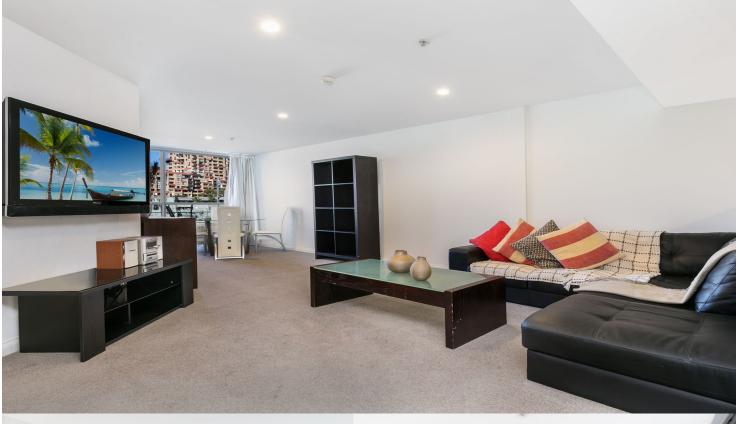

## morton.

Woolloomooloo 441/6 Cowper Wharf Roadway

Located on the Eastern side of the sought after level 4 this large, 61sqm apartment is a great offering at a very generous price. The flexible living space is open plan with plenty of room for living and dining. A desirable feature of this apartment is the floor-to-ceiling windows that occupy the entire eastern wall and provide a natural flow of light, breeze and outdoor atmosphere.

- Well sized bedroom has long built-in wardrobes and enjoys eastern Harbour views
- Bathroom is immaculate and finished in white tiles and stone benches
- Kitchen with gas cook top and dishwasher
- Reverse cycle air conditioning
- Internal laundry
- Secured parking is an optional extra
- On site 24 hour security
- Optional use of indoor heated pool & gym (membership required)