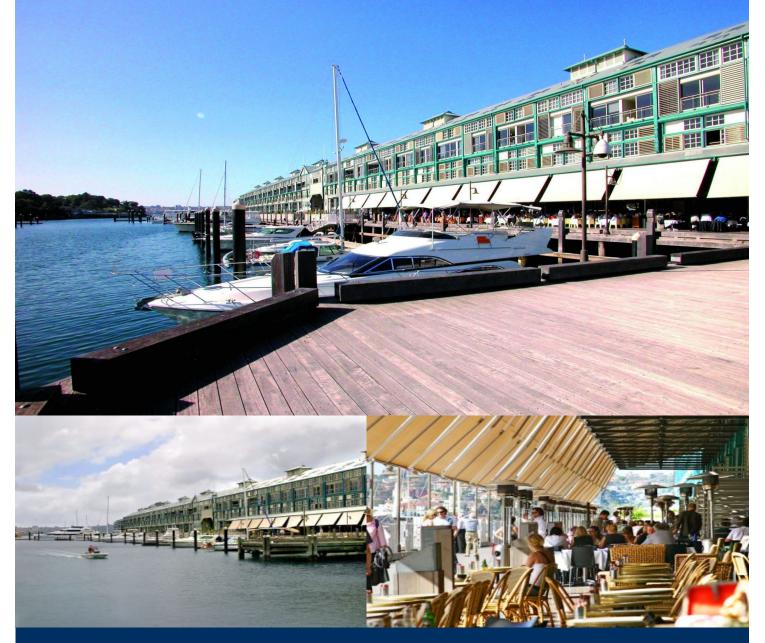

## morton.

This very handy furnished wharf loft is located in a prime position on level 5 to enjoy elevated views of the CBD, Botanical Gardens and sparkling marina. The long living area is expanded with towering ceilings, skylights and wall-to-wall windows that capture the raved about views.

On the upper level the master suite extends over the living area. The generous loft level is fitted with built-in wardrobes as well as a private ensuite. Positioned in the very popular Woolloomooloo Wharf moments from all Sydney has to offer.