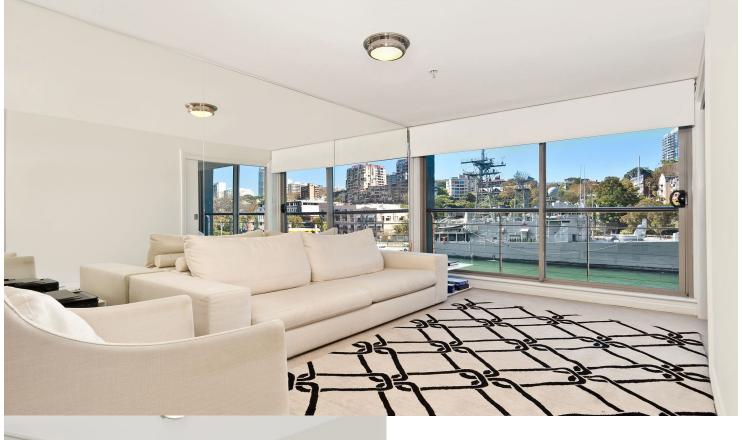

## morton.

Woolloomooloo 445/6 Cowper Wharf Roadway

**-** 1 🕌

This recently renovated, unfurnished east facing apartment is located on level 4 offering an abundance of natural light, with the floor to ceiling windows maximising water views from the living room and main bedroom. The flexible living space is open plan with plenty of room for living and dining.

- Waterfront views overlooking Garden Island and Potts Point
- Kitchen with marble bench tops and gas stove
- Combined lounge/dining area, bedroom with built-ins
- Internal laundry with dryer
- Reverse cycle air conditioning
- Car space available at Lincoln crescent