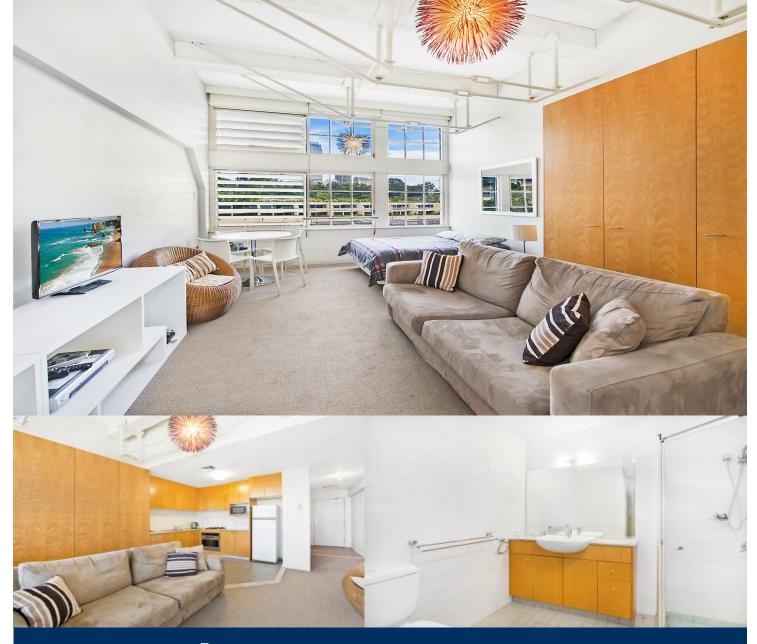

# morton.

Fully furnished studio apartment located on the Heritage level in the Woolloomooloo Finger Wharf. This studio is 45 square metres and includes an internal laundry with washing machine and dryer.

- Sunny outlook to the city skyline
- Quality furniture and fittings throughout
- High ceilings with original exposed timber beams
- Kitchen with dishwasher and gas cooktop
- Reverse cycle air conditioning
- On site 24 hour security