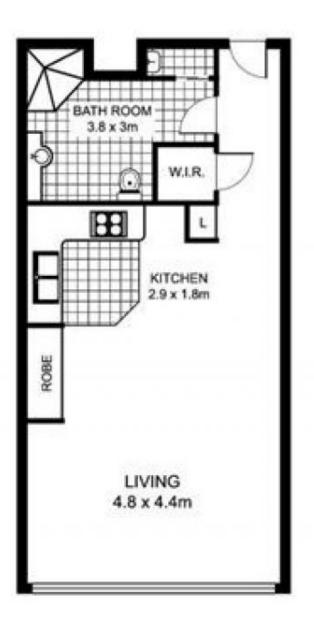

## 358/6 Cowper Wharf Rd, WOOLLOOMOOLOO

SCALE

\* note all measurements are approximate only. Plan is provided only as an indication of layout.

PLANS BY SURROUNDPOX PHONE: 1300 30 32 40