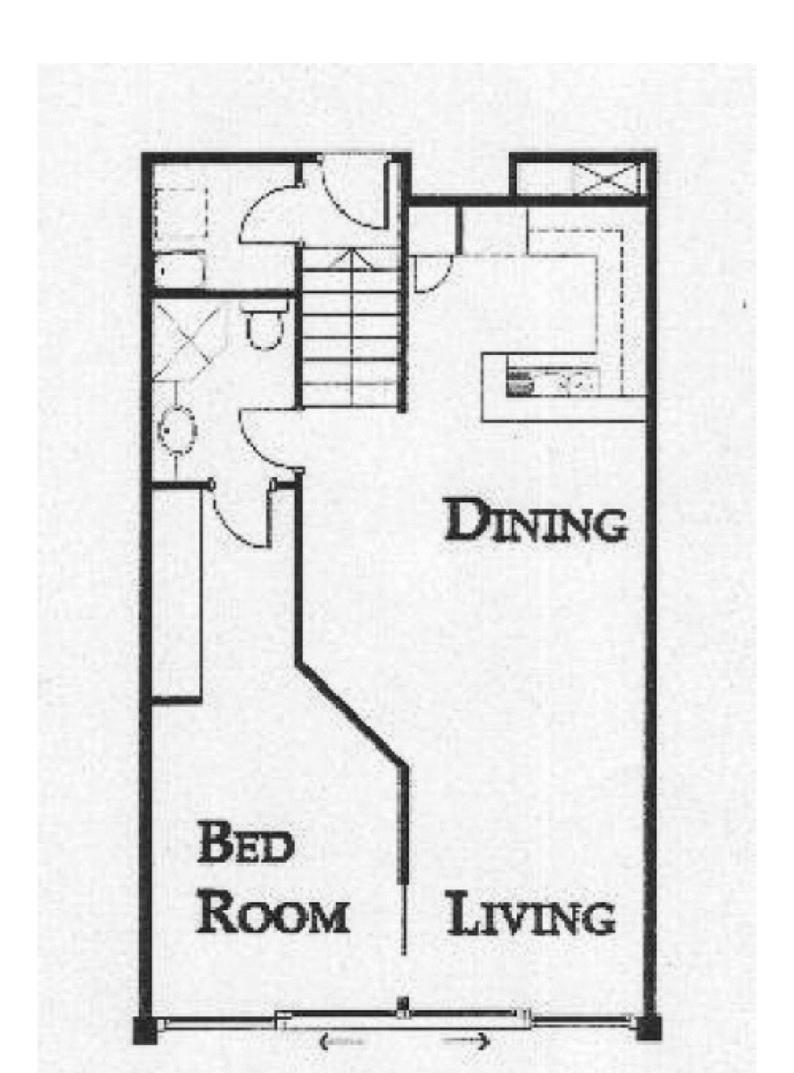

## morton.

This fantastic one bedroom furnished apartment is located on the eastern side of the Wharf and enjoys views of Garden Island and Potts Point. With a very functional floor plan that maximises space and utilises views this apartment is a very liveable haven.