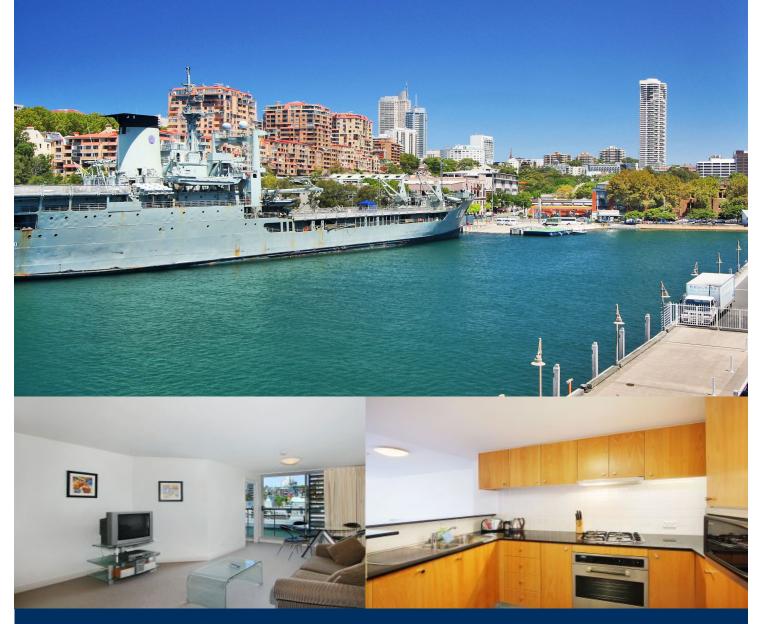

## morton.

This fantastic one bedroom furnished apartment is located on the eastern side of the Wharf and enjoys views of Garden Island and Potts Point. With a very functional floor plan that maximises space and utilises views this apartment is a very liveable haven.

- Modern kitchen with granite benchtops and dishwasher
- Floor to ceiling windows with water views of the harbour
- Reverse cycle air conditioning
- On site 24 hour security
- Walk to City, Botanical Gardens and Potts Point
- Some of Sydney's best restaurants on your door step