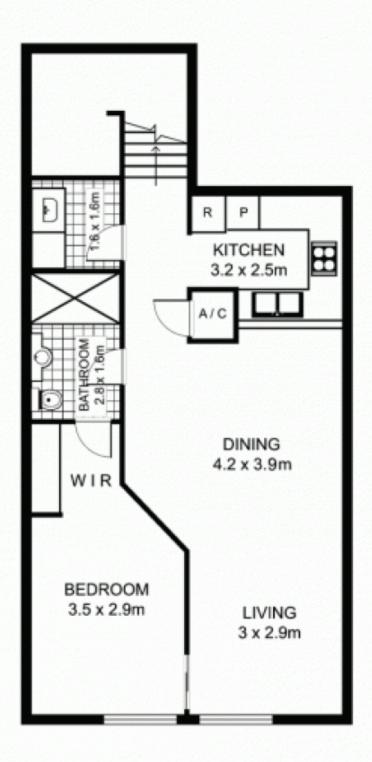

## 421/6 Cowper Wharf Rd, WOOLLOOMOOLOO

\* note all measurements are approximate only. Plan is provided only as an indication of layout,