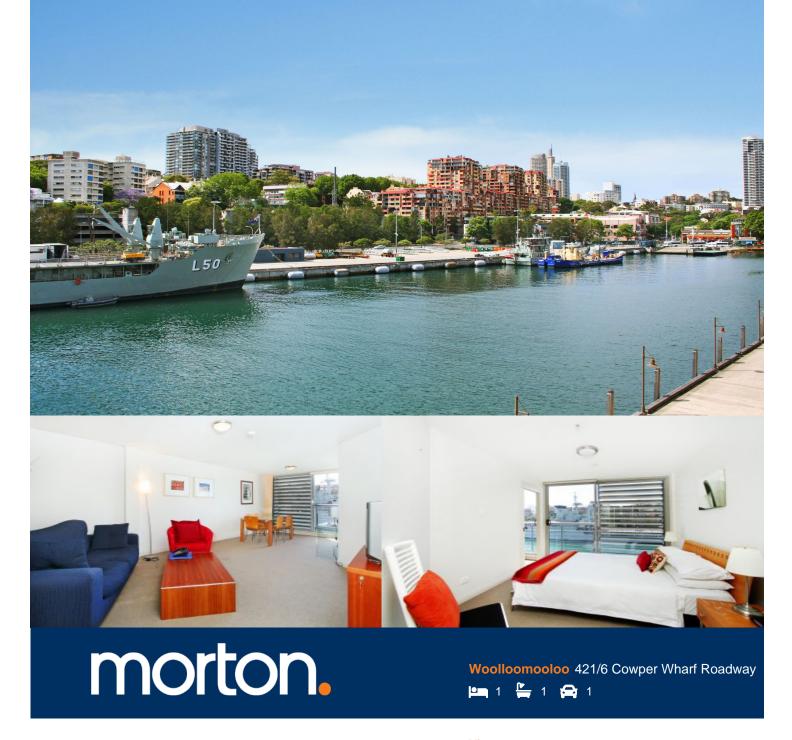

This fantastic fully furnished one bedroom apartment is located on the eastern side of the Wharf and enjoys views of Garden Island and Potts Point. With a highly functional floorplan that maximises space and makes the most of the stunning views, this apartment is a wonderful and relaxing haven

- Combined living and dining area
- Large floor to ceiling windows in living area
- Sleek kitchen is fitted with gas cooktop
- Generous bedroom with built-in wardrobes
- Reverse cycle air conditioning, internal laundry
- Undercover parking in Lincoln Crescent

## 421/6 Cowper Wharf Rd, WOOLLOOMOOLOO

\* note all measurements are approximate only. Plan is provided only as an indication of layout,