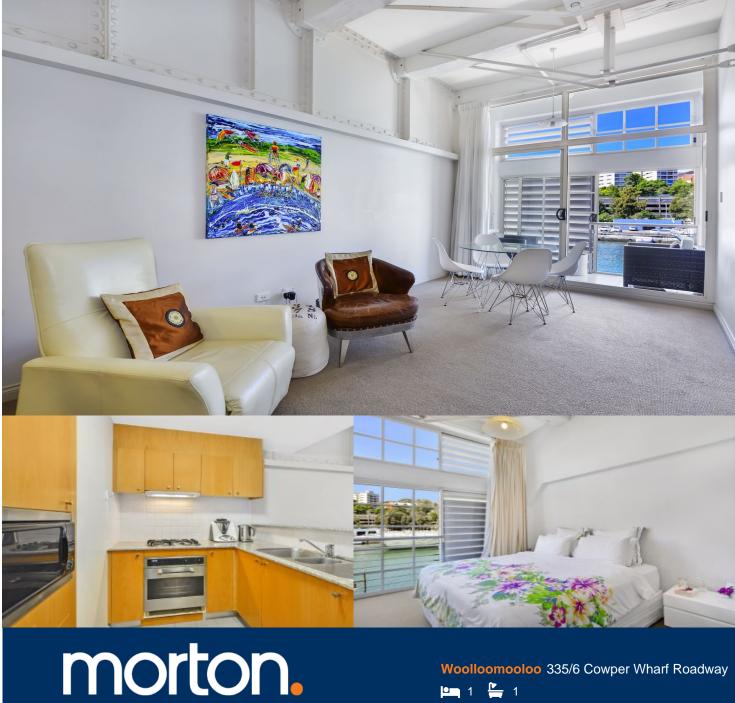

This unfurnished one bedroom apartment is located on the Eastern side of the Wharf on level three and boasts heritage features, Potts Point views and open living. These features work with the design of the apartment to create an open living space that is stylish and functional.

- Kitchen with gas cook top and dishwasher
- Bedroom with built-in robe and access to bathroom
- Reserve cycle air conditioning
- Enclosed balcony provides desirable indoor/outdoor living
- Internal laundry with dryer
- 24 hour security on site