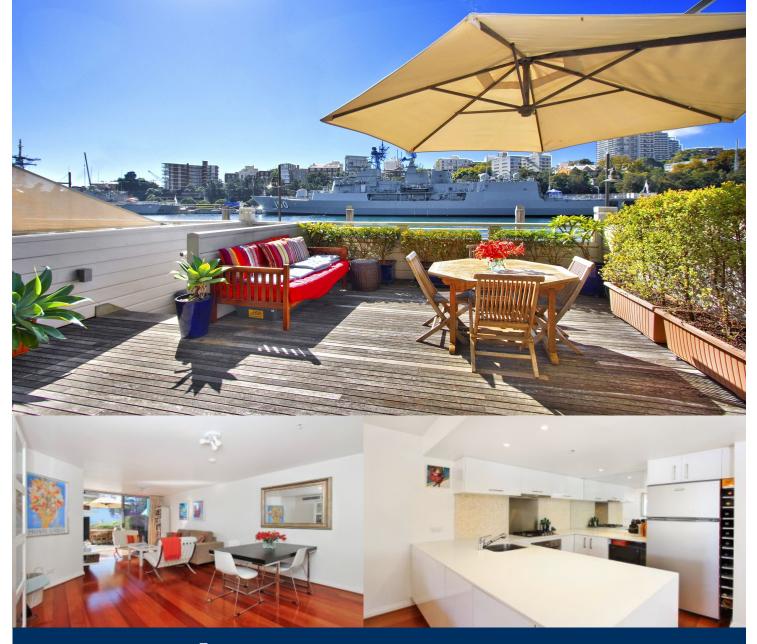

# morton.

A unique opportunity to secure a sought after level one terrace apartment at the renowned Finger Wharf at Woolloomooloo. This apartment features a wonderful deck which is great for weekend lunches and evening drinks by the water. Expansive 180 degree water views of Garden Island and Potts Point, could there be a better start and end to the day.

- Generous sized living area and outdoor terrace
- CaesarStone gas kitchen with stainless steel appliances
- Built-in wardrobes and ensuite
- Internal laundry, reverse cycle air conditioning
- 24 hour onsite security
- Secure parking in the building