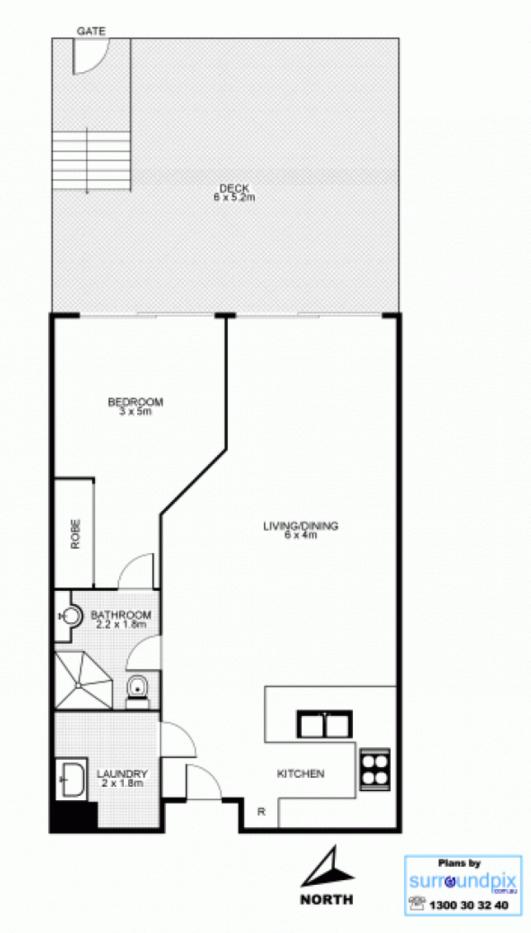

## 130/6 Cowper Wharf Road, WOOLLOOMOOLOO

This floor plan is intended as a guide only. Layout dimension are approximate only. No representation or worranties of any nature whatsoever are given or intended. Any person using this information should rely on their own enquintes.