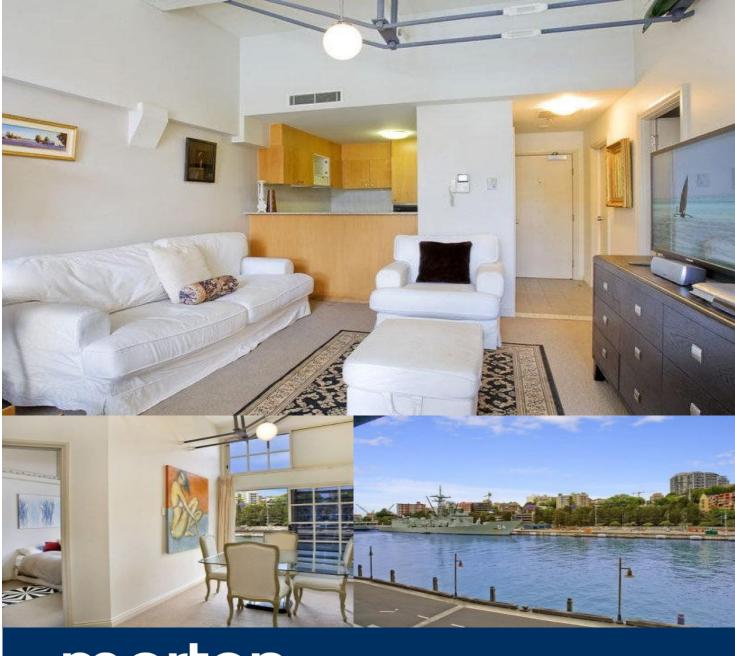

morton.

Woolloomooloo 340/6 Cowper Wharf Roadway

This unfurnished one bedroom apartment is positioned on the historic level 3 in the private residential section of the Woolloomooloo Finger Wharf with eastern views towards Potts Point and Garden Island. High ceilings and the original Wharf's beams and braces are features that make this apartment stand out.

- Kitchen with gas cooktop and dishwasher
- Combined lounge/dining area
- Reverse cycle air conditioning
- Internal laundry
- Spacious bedroom with built-in robes
- 24 hour security