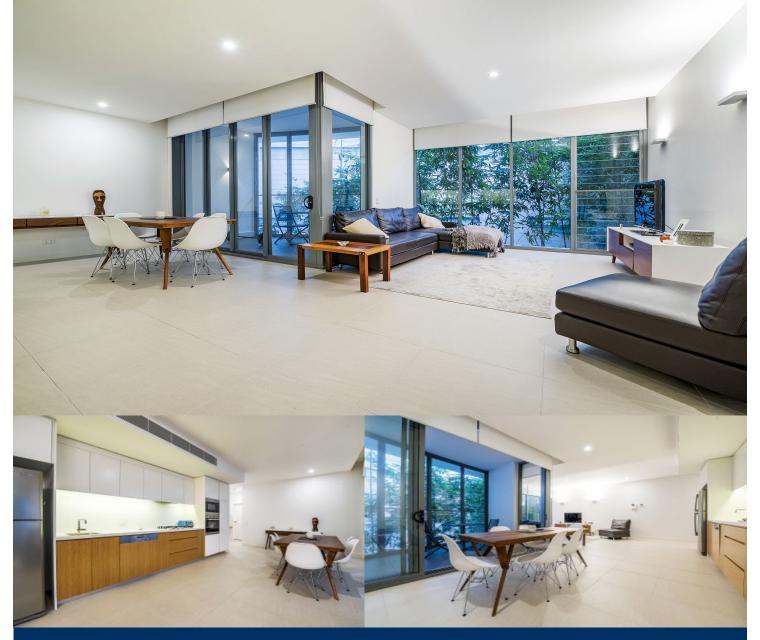

morton.

Woolloomooloo 55/68 Sir John Young Crescent

Located in one of Sydney's latest developments the 'LUXE' is positioned on the borderline of Sydney City and Woolloomooloo. This east facing unfurnished one bedroom apartment includes stylish finishes using luxurious tiles, stone bench tops, glass splash backs, polished chrome and pressed metal these apartments are not to be missed!

- Elegant and luxurious interiors with great sized open plan kitchen and living area
- Kitchen includes gas cooktop and dishwasher
- Floor to ceiling glass sliding doors open to large balcony
- Master bedroom with built-in robes and floor to ceiling glass sliding doors
- Internal laundry with dryer and reverse cycle air conditioning throughout
- Undercover secure car space and storage