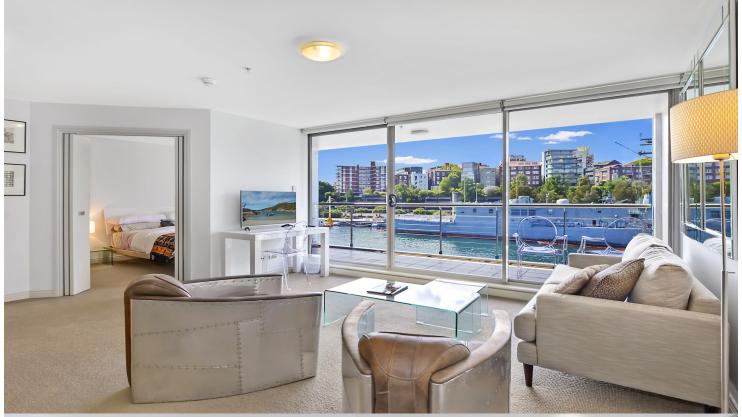

## morton.

Woolloomooloo 420/6 Cowper Wharf Roadway

Located in the private residential section of the Woolloomooloo Finger Wharf, this large one bedroom apartment has absolute water front views towards Potts Point and Garden Island. Balconies are a rare feature for one bedroom apartments in the Wharf, which makes this apartment a must see.

- Functional floor plan that maximises space and utilises views
- Combined living/dining area with views of the harbour
- Kitchen and bathroom with granite finishes
- Reverse cycle air conditioning and 24 hour on site security
- Property has all new furniture and has been freshly painted throughout
- 1 secure car space at Lincoln Terraces