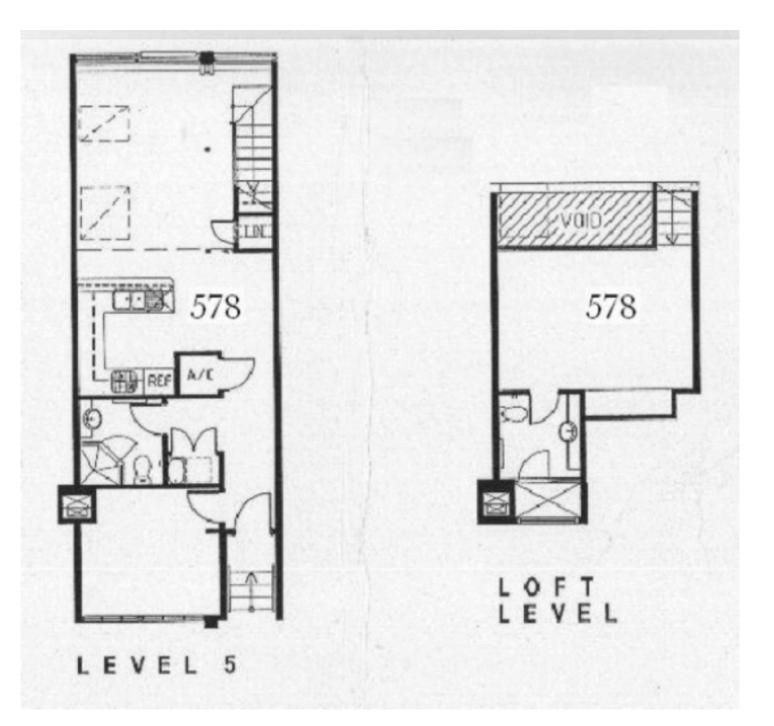

- Combined lounge, kitchen and dining area with high ceilings
- Kitchen with granite benchtops, gas cooktop, microwave and dishwasher
- Study/media room downstairs, walk-in wardrobe/ensuite in main bedroom
- Reverse cycle air conditioning and internal laundry with dryer
- Video intercom security and 24 hour security on site
- Parking space available at Lincoln crescent for \$85

Woolloomooloo 578/6 Cowper Wharf Roadway