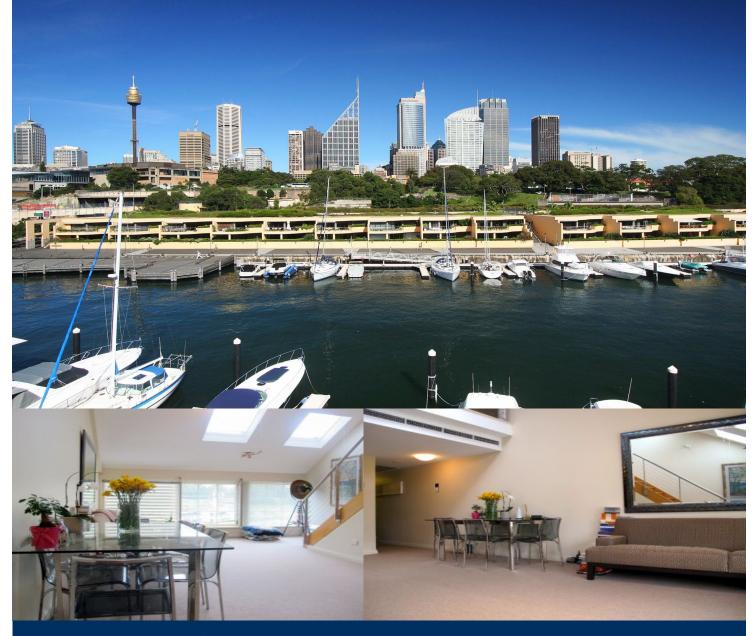

## morton.

Positioned on the city side of Woolloomooloo's Finger Wharf this fully furnished loft apartment with study has a wonderful view over the marina, CBD and Botanical Gardens. With many of Sydney's best restaurants located in the same complex, this apartment is perfect for those looking for a sleek inner city lifestyle.

- Combined lounge, kitchen and dining area with high ceilings
- Kitchen with granite benchtops, gas cooktop, microwave and dishwasher
- Study/media room downstairs, walk-in wardrobe/ensuite in main bedroom
- Reverse cycle air conditioning and internal laundry with dryer
- Video intercom security and 24 hour security on site
- Parking space available at Lincoln crescent for \$85

Woolloomooloo 578/6 Cowper Wharf Roadway