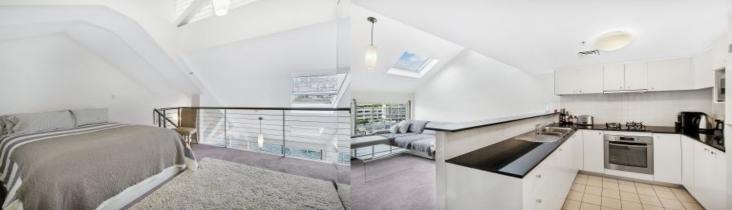

# morton.

Woolloomooloo 557/6 Cowper Wharf Roadway

Renovated furnished New York style loft style apartment is located on the eastern side of the Woolloomooloo Finger Wharf. With open plan living and dining, this fully furnished apartment enjoys mesmerizing views over Potts Point and Garden Island. Additionally, cathedral ceilings and skylights create the perfect ambiance for those who enjoy something out of the ordinary.

## Features:

- Very stylish design maximises open spaces
- High ceilings and natural light through multiple skylights
- Kitchen with granite benches and gas cook top
- Master bedroom with large wardrobes, ensuite and high ceilings
- Reverse cycle air conditioning, on-site 24 hour security
- Walk to city, Art Gallery & the Botanical Gardens