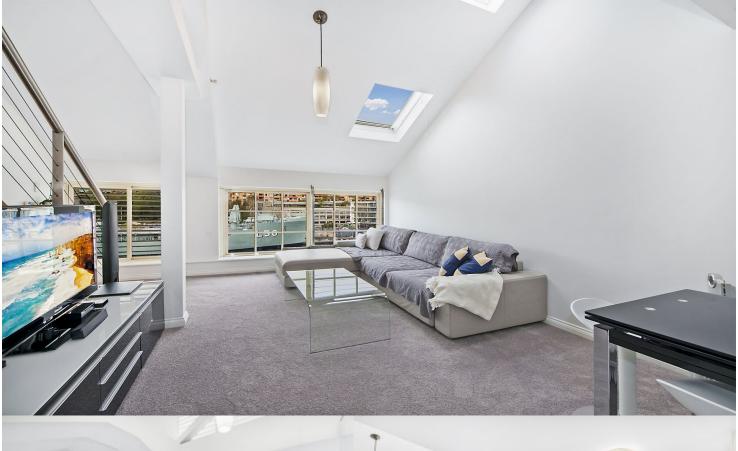

# morton.

Woolloomooloo 557/6 Cowper Wharf Roadway

Renovated furnished New York style loft style apartment is located on the eastern side of the Woolloomooloo Finger Wharf. With open plan living and dining, this fully furnished apartment enjoys mesmerizing views over Potts Point and Garden Island. Additionally, cathedral ceilings and skylights create the perfect ambiance for those who enjoy something out of the ordinary.

## Features:

- Very stylish design maximises open spaces
- High ceilings and natural light through multiple skylights
- Kitchen with granite benches and gas cook top
- Master bedroom with large wardrobes, ensuite and high ceilings
- Reverse cycle air conditioning, on-site 24 hour security
- Walk to city, Art Gallery & the Botanical Gardens