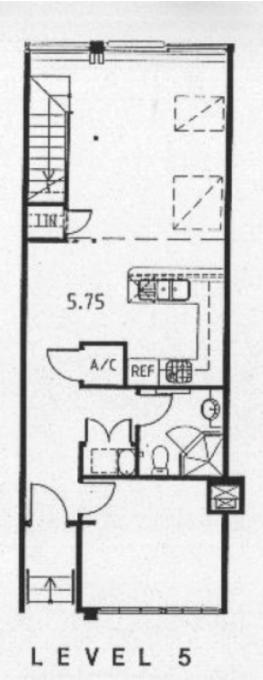

# morton.

Woolloomooloo 557/6 Cowper Wharf Roadway

Renovated furnished New York style loft style apartment is located on the eastern side of the Woolloomooloo Finger Wharf. With open plan living and dining, this fully furnished apartment enjoys mesmerizing views over Potts Point and Garden Island. Additionally, cathedral ceilings and skylights create the perfect ambiance for those who enjoy something out of the ordinary.

## Features:

- Very stylish design maximises open spaces
- High ceilings and natural light through multiple skylights
- Kitchen with granite benches and gas cook top
- Master bedroom with large wardrobes, ensuite and high ceilings
- Reverse cycle air conditioning, on-site 24 hour security
- Walk to city, Art Gallery & the Botanical Gardens