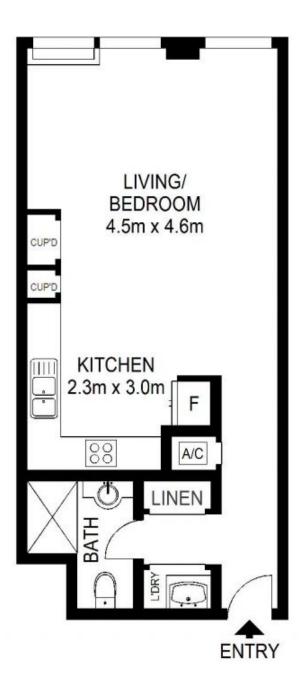

Spacious west facing studio perfectly located on level three of the heritage listed Wharf. A westerly aspect bathes in afternoon sun, with fantastic views over the marina to the city and botanical gardens. High quality kitchen and bathroom finishes this is the perfect city pad with fantastic lifestyle.

- Kitchen with granite bench tops, gas cook top integrated dishwasher
- Uninterrupted views to the city and Botanical gardens
- Reverse cycle air conditioning
- Internal laundry with dryer
- 24 hour on site security
- High ceilings with natural wharf beam ceilings