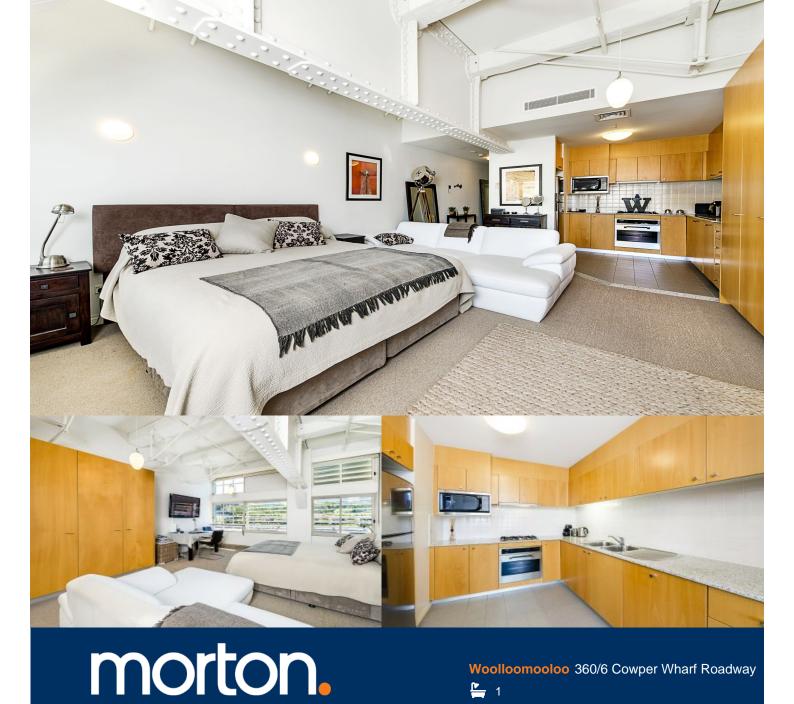

Spacious west facing studio perfectly located on level three of the heritage listed Wharf. A westerly aspect bathes in afternoon sun, with fantastic views over the marina to the city and botanical gardens. High quality kitchen and bathroom finishes this is the perfect city pad with fantastic lifestyle.

- Kitchen with granite bench tops, gas cook top integrated dishwasher
- Uninterrupted views to the city and Botanical gardens
- Reverse cycle air conditioning
- Internal laundry with dryer
- 24 hour on site security
- High ceilings with natural wharf beam ceilings