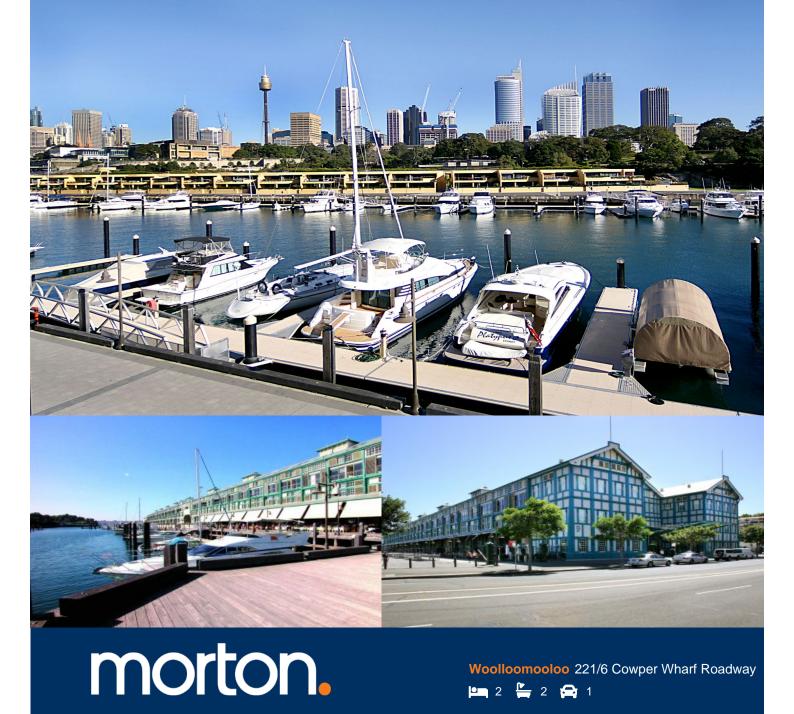

Exceptionally large city facing second floor apartment located towards the northern most end of The Finger Wharf. Huge open plan living area opens onto large balcony with the water & city as your backdrop. Floor to ceiling doors & windows brings in the harbour & allows natural light & the sea breeze.

- Large private balcony with uninterrupted views to the city
- Quality kitchen with gas cooking, granite bench tops and dishwasher
- Both bedrooms with built-in robes, main with ensuite
- Reverse cycle air conditioning, onsite 24 hour security
- Walk to city, Art Gallery & the Botanical Gardens
- Secure car space in the Wharf