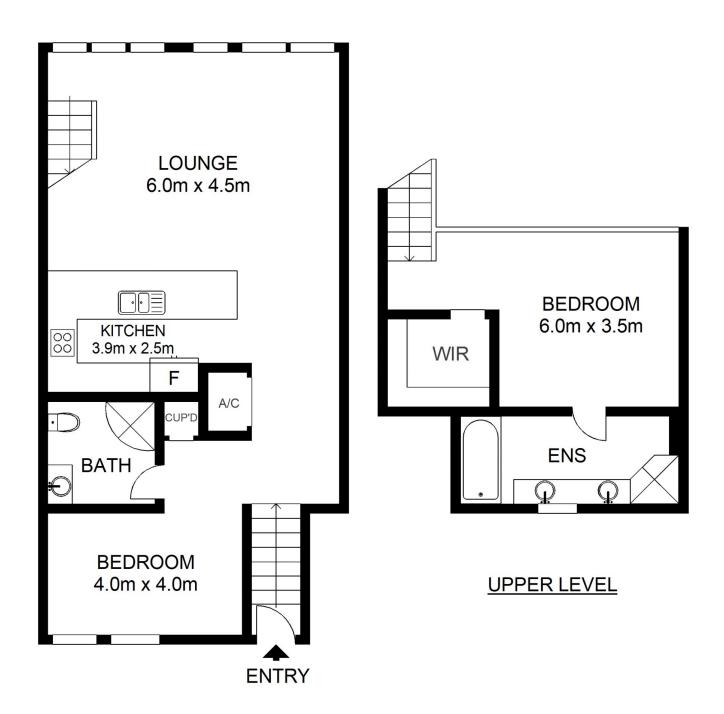

- Invitingly well proportioned combined lounge and dining
- Generous master has an ensuite, walk-in robe/dressing room
- Sleek kitchen with granite benches and gas appliances
- Vaulted ceilings, reverse cycle air conditioning
- Oversized second room on lower level, 2nd bathroom and internal laundry
- 24 hour on site security