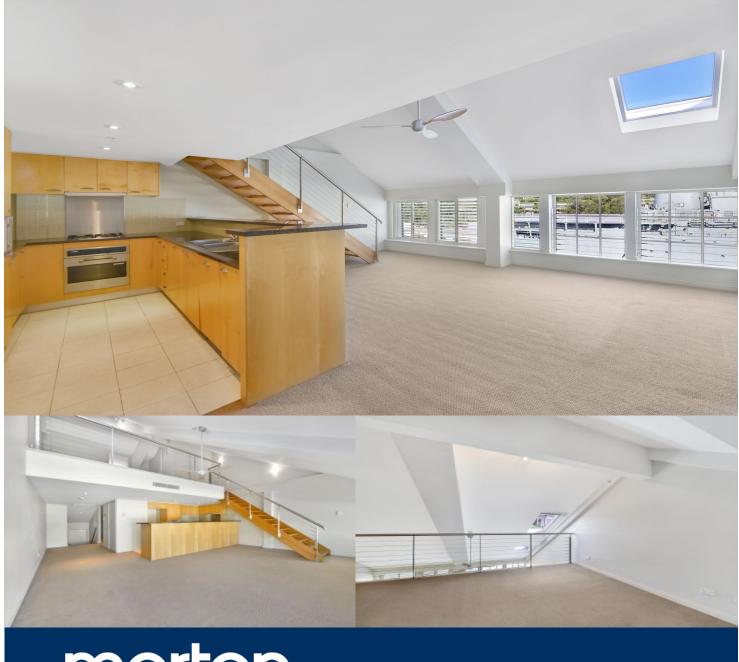

morton.

Woolloomooloo 542A/6 Cowper Wharf Roadway

This luxurious waterfront unfurnished apartment is located on the eastern side of Woolloomooloo's Finger Wharf. This property makes the most of the stunning views over Potts Point and Garden Island.

- Invitingly well proportioned combined lounge and dining
- Generous master has an ensuite, walk-in robe/dressing room
- Sleek kitchen with granite benches and gas appliances
- Vaulted ceilings, reverse cycle air conditioning
- Oversized second room on lower level, 2nd bathroom and internal laundry
- 24 hour on site security