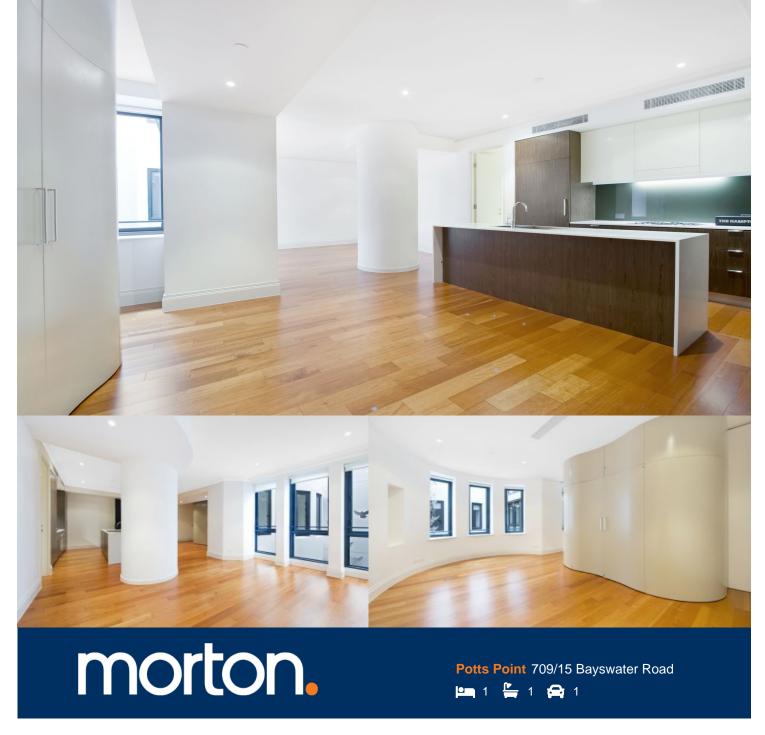

Sleek and sophisticated one bedroom apartment located in The Hampton, a restored and iconic Potts Point address. Located in one of one of the most vibrant postcodes in Sydney, residents have everything at their doorstep including award winning restaurants, cafes, bars and shops.

- Spacious layout with room for a separate living and dining area
- Large, gourmet kitchen with ample storage
- Expansive 2.7m period ceilings, contemporary finishes throughout
- Quality finishes with interior designed colour scheme throughout
- Additional features include internal laundry and air con
- Luxurious entrance with 12 hour concierge/building manager at your service