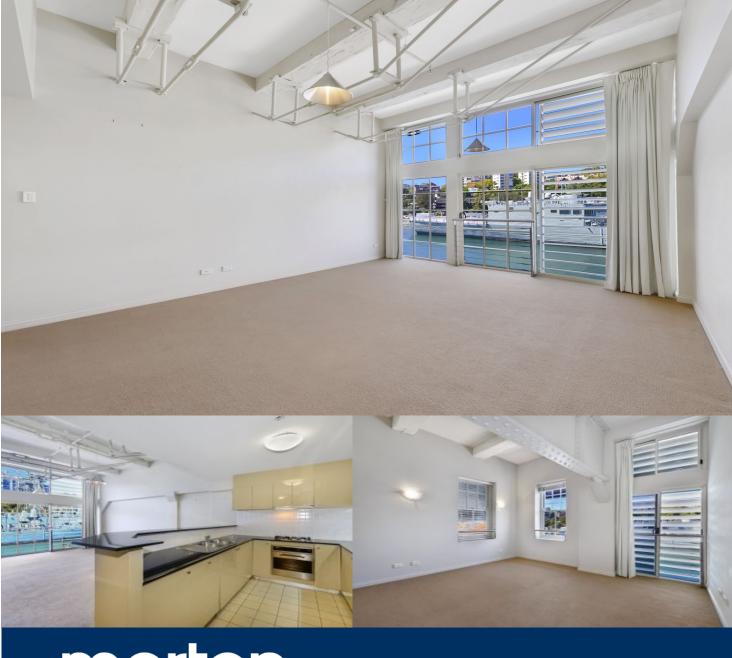

morton.

Woolloomooloo 339/6 Cowper Wharf Roadway

Rare, large unfurnished two bedroom in the exclusive Finger Wharf is perfect for a young couple or city commuter. The apartment is on the heritage listed level of the building with high ceilings and natural wharf beams and braces throughout giving it a unique warehouse feel.

- 24 hour on site security
- Bedroom with built-in robe
- Quality finishings throughout
- Reverse cycle air conditioning
- Internal laundry with dryer
- Kitchen with dishwasher and gas cooktop
- Walk to CBD, Botanical Gardens & some of Sydney's finest dining