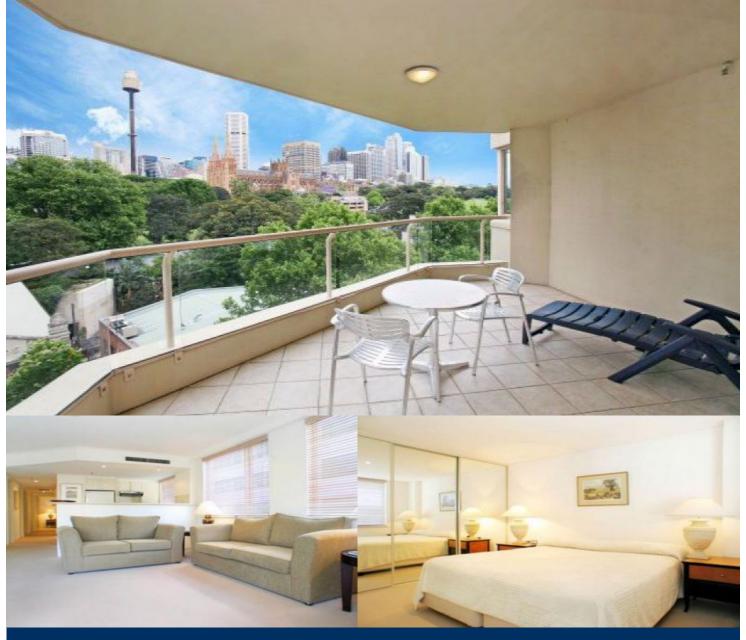

## Morton

info@morton.com.au

This fully furnished two bedroom apartment offers an unsurpassed inner city lifestyle with resort like facilities. Located in a very convenient location and close to the CBD this is one not to miss out on.

- Two double bedrooms with built in wardrobes
- Living and dining flow onto entertainers terrace
- Open plan kitchen with European appliances
- Two bathrooms including internal laundry
- Secure parking
- Concierge, designer foyer, pool, gym and sauna
- Landscaped gardens and BBQ facilities